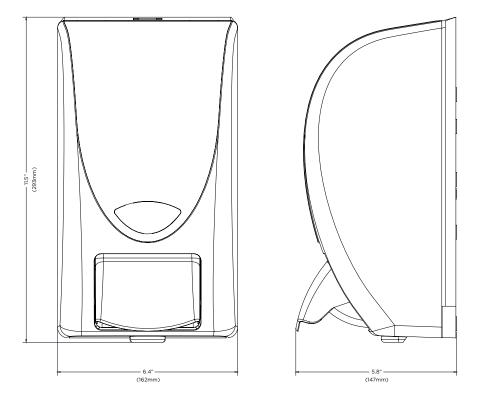

|  |  |  |
| Replacement Parts Available                 | In case of vandalism or accidental damage, replacements parts can be provided allowing for repairs without taking the dispenser off the wall.                                                                                                                                                                                                                                                                                                                           |  |  |  |



## **Manual Skincare Dispensers**



## **1 LITER MANUAL DISPENSER**

2 LITER MANUAL FOAM DISPENSER



### DISPENSER CARE

- DO clean with a damp cloth
- DO NOT use abrasive cleaners
- DO NOT use solvent-based cleaners
- DO NOT use caustic or acid-based cleaners
- DO NOT expose the unit to direct sunlight,UV can damage its high quality finish
- DO NOT expose the unit to extreme temperatures above 104°F or below 40°F

### LIFETIME WARRANTY

SCJ Professional Manual Dispensers are warranted for their lifetime to be free from defects in materials and workmanship under normal use or the original purchasing end customer may be eligible to receive a free replacement dispenser or part(s). Warranty applies only to dispensers installed in the end customer's facility that are exclusively using SC Johnson Professional products. Warranty does not cover dispensers purchased from unauthorized distributo