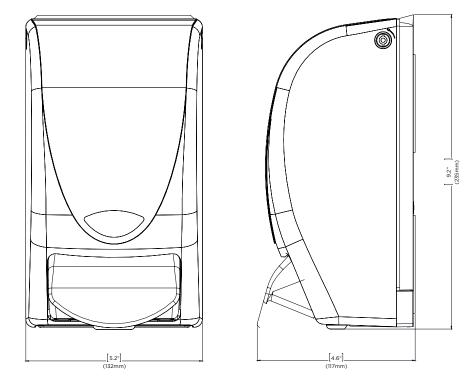

|  |  |  |
| Replacement Parts Available                 | In case of vandalism or accidental damage, replacements parts can be provided allowing for repairs without taking the dispenser off the wall.                                                                                                                                                                                                                                                                                                                           |  |  |  |



## **Manual Skincare Dispensers**



## **1 LITER MANUAL DISPENSER**

2 LITER MANUAL FOAM DISPENSER



### DISPENSER CARE

- DO clean with a damp cloth
- DO NOT use abrasive cleaners
- DO NOT use solvent-based cleaners
- DO NOT use caustic or acid-based cleaners
- DO NOT expose the unit to direct sunlight,UV can damage its high quality finish
- DO NOT expose the unit to extreme temperatures above 104°F or below 40°F

### LIFETIME WARRANTY

SCJ Professional Manual Dispensers are warranted for their lifetime to be free from defects in materials and workmanship under normal use or the original purchasing end customer may be eligible to receive a free replacement dispenser or part(s). Warranty applies only to dispensers installed in the end customer's facility that are exclusively using SC Johnson Professional products. Warrant