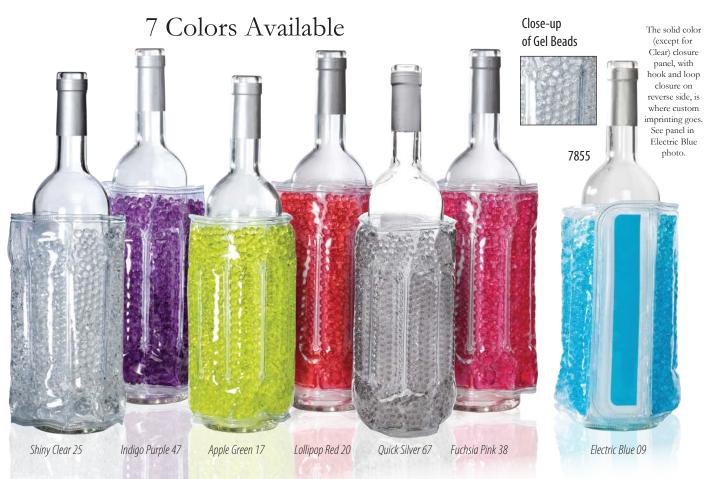

## 7855 Gel Bead™ Bottle Cooler (for Wine and Champagne bottles)

This wrap around bottle cooler contains unique gel-globule cooling elements that are 1/4" round spheres. Hook tape closure adjusts to fit all wine and Champagne bottles. When opened flat: 16-5/8" x 7-7/8". Pkg. Code: BXR/PC (with hang tag). Imprint on color band above hook tape closure 5/8" x 4-1/2". Screen/Pad Print