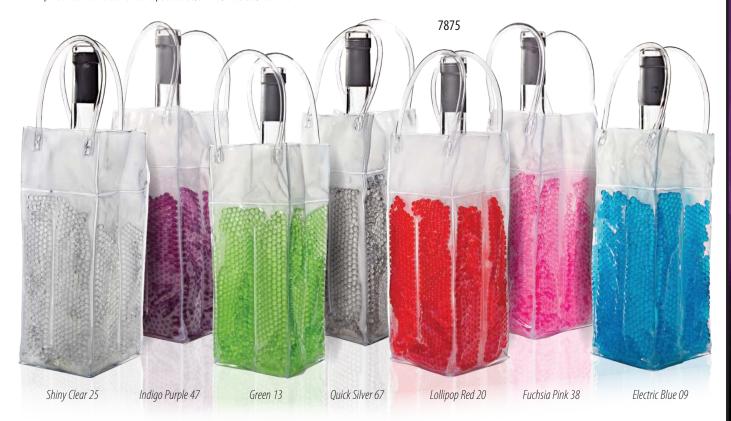

## 7875 Gel Bead™ Collapsible Bottle Cooler Bag (for Wine and Champagne bottle)

This gusseted, handled version of the Gel Bead" wrap utilizes the unique gel-globule 1/4" round spheres to keep a bottle cool while transporting it. Four equal 3-3/4" sides open up to accomodate all 750 ml bottles. Handles stand 4" above the bag. The bag itself stands 9-3/4" high. Pkg. Code: BU/PC. Imprint 3" W x 1.5 H" Screen/Pad print.