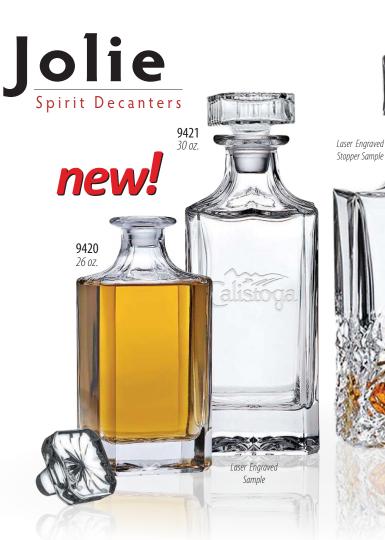

#### 9420 Jolie Square Plain Spirit Decanter, 26 Oz. full capacity

Classic squared-off profile. Fitted with flattened square stopper with leaf motif design. 10-3/4" high, 3-1/2" square. Weight: 3-1/2 lbs. Pkg. Code: BX. Imprint area: 3"X 3". Laser Engraved.

# 9421 Jolie Square Plain Spirit Decanter, 30 Oz. full capacity

Square shape resembles heirloom classic. Square flat top. Embellished with faceted base and top. 8-3/4° high, 3-1/2° square. Weight: 3 lbs. Pkg. Code: BX. Imprint area:  $3^{*}X$  3″. Laser Engraved.