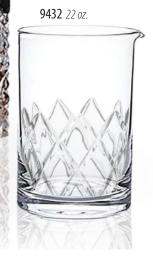

## 9432 Cocktail Stirring Glass, 22 Ounce Rimfull

Hand cut glass in a clear crystal design. Pour spout. Fits standard cocktail strainer. 4-7/8" high, 3-3/4" dia. Pkg. Code: BX Imprint area: 2"X 1-1/2". Laser Engraved.