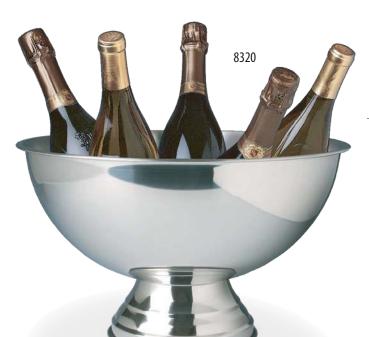

## Majordomo

Catering Bowl

## 8320 Majordomo Catering Bowl, Stainless Steel

13 qt. rimfull capacity. Bright polish outside; brushed inside. Four welds hold the pedestal base to the bowl. 9-3/4" high, 15-5/8" outside dia. at top, 7-3/8" outside dia. at base. Pkg. Code: BX. Imprint area: 3" X 3". Metal Laser.