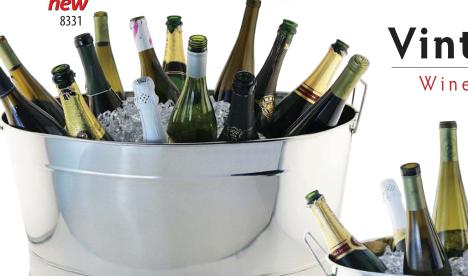

Durable Mirror Finish,

Stainless Steel Construction.

Vintage Oval

Wine Cooler Tubs

**new**8330

8330 Vintage Oval Tub, Medium Size, 7.5 Gallon Rimfull Capacity. Will Hold At Least 8 Bottles. 20-3/8" Wide, 14-1/8" Wide, 10-1/2" High

8331 Vintage Oval Tub, Large Size, 11.5 Gallon Rimfull Capacity. Will Hold At Least 14 Bottles. 24" Wide, 17-1/4" Wide, 10-1/2" High

The tub shapes are easily recognizable. But here you have all stainless steel replicas shaped like those old 19th Century traditional washing tubs. Those tubs are still being made today with iron and then hot dipped with zinc coating. But these high-capacity stainless steel tubs transform those old shapes into eminently more useful and durable tubs particularly as wine and beverage coolers. Collapsible, hinged handles. Pkg. Code: BU. Imprint area: 4" X 4" Laser.