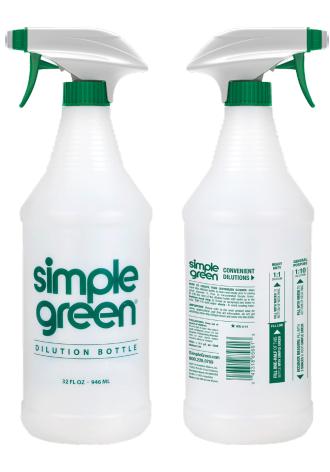

# SIMPLE GREEN® Reusable Spray Dilution Bottle (32 oz)

# **UNIQUE FEATURES**

- Pre-marked dilution levels for heavy, medium, and light cleaning
- Custom dilution for custom cleaning needs
- Adjustable nozzle includes spray, stream, and off trigger settings for precision applications
- Durable, reusable plastic bottle can withstand heavy use
- 32 oz. liquid capacity
- Quick mix measurement guide reduces unwanted guesswork

### **CUSTOM DILUTE**

The Simple Green dilution spray bottle allows you to easily create your own custom dilutions of our concentrated cleaners. Mix light, medium, or heavy solutions using the quick mix guide on the side of the bottle which reduces unwanted guesswork.

| PART#         | SIZE     | UNITS | CASE WEIGHT | ITEM DIMENSIONS     | CASE DIMENSIONS     | CASE CUBE | TIE X HIGH | PALLET WEIGHT | ITEM UPC        | CASE UPC          |
|---------------|----------|-------|-------------|---------------------|---------------------|-----------|------------|---------------|-----------------|-------------------|
| 9910000385601 | 32 fl oz | 3     | 1.00 lb     | 3.90 x 3.40 x 11.20 | 8.25 x 6.75 x 14.00 | 0.45      | 33 x 3     | 149 lb        | 0-43318-00392-9 | 100-43318-00461-9 |