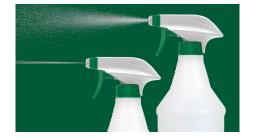

### **ADJUSTABLE NOZZLE**

An adjustable nozzle allows you to achieve precise application, so you get the right amount of cleaner for the job. Nozzle includes spray and stream options, as well as an off trigger setting that helps ensure you won't have leaks when the bottle is put away.