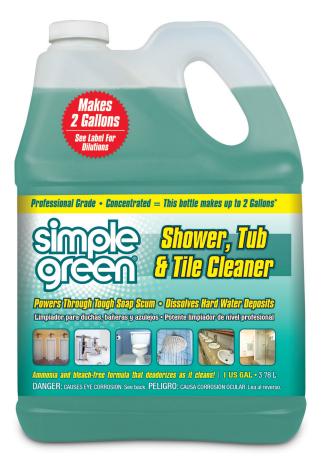

## **SIMPLE GREEN**<sup>®</sup> Professional Grade Shower, Tub & Tile Cleaner

## **UNIQUE FEATURES**

- Concentrated, dual-purpose formula handles heavy-duty descaling and daily cleaning
- Professional grade cleaner removes built-up lime scale, hard water scale and soap scum
- Non-abrasive formula is perfect for cleaning protective finishes
- Organic salt formula is bleach, ammonia and phosphate-free
- Use on a wide variety of bathroom surfaces and plumbing types

## DUAL-PURPOSE

- Use at full-strength to power through stubborn scale and scum on sinks, toilets, fixtures and tile
- Dilute for lighter, everyday cleaning and prevention of mineral deposit build-up

## **BUFFERED ACID SOLUTION**

Cleans acrylic, fiberglass, metals, plastic, PVC,

Effectively removes build-up and restores shine

to stainless steel, chrome, nickel and other metals

porcelain, ceramic, tile and more

- Does not produce caustic fumes
  - Deodorizes as it cleans with a refreshing
    wintergreen scent

| ( | PART#         | SIZE  | UNITS | CASE WEIGHT | ITEM DIMENSIONS     | CASE DIMENSIONS       | CASE CUBE | TIE X HIGH | PALLET WEIGHT | ITEM UPC        | CASE UPC          |
|---|---------------|-------|-------|-------------|---------------------|-----------------------|-----------|------------|---------------|-----------------|-------------------|
|   | 1710000402128 | 1 gal | 4     | 39.00 lb    | 7.68 x 4.70 x 11.00 | 16.00 x 10.50 x 11.75 | 1.14      | 10 x 4     | 1,610.00 lb   | 0-43318-00334-9 | 100-43318-00334-6 |