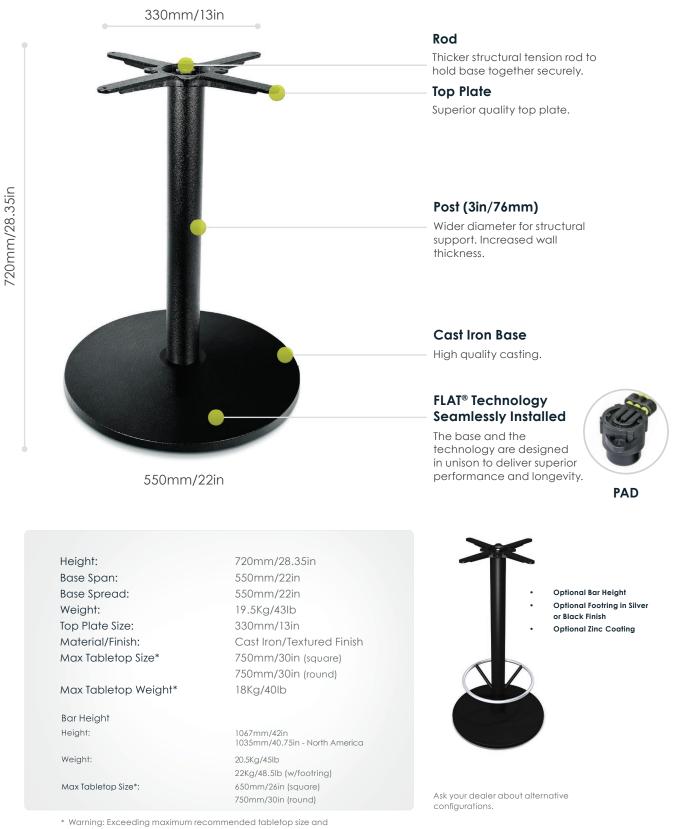

## AUTO-ADJUST UR22

Warning: Exceeding maximum recommended tabletop size and weight will reduce functionality and performance of the technology.

To contact us and view the complete range of FLAT table bases please visit www.FlatTech.com or email, Info@FlatTech.com