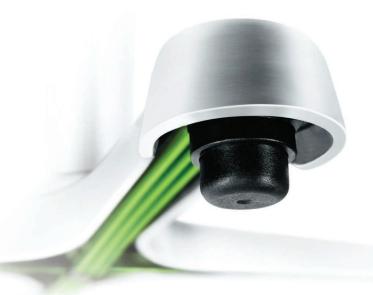

**FLAT®** is **always on**, our table bases remain **stable** no matter where they are placed. **Automatically** they adjust to the surface below then **lock** firmly into position no matter how many times the tables are moved.

**FLAT**<sup>®</sup> also delivers a **"World's First"** with its unique ability to allow the user to **align** multiple tabletops together, **eliminating** the troublesome ridge **forever**!

**FLAT®** technology comprises two elements, the PAD (Patented Actuator Device) and the PUK (Patented Undercarriage Key) for a seamless engineered solution.