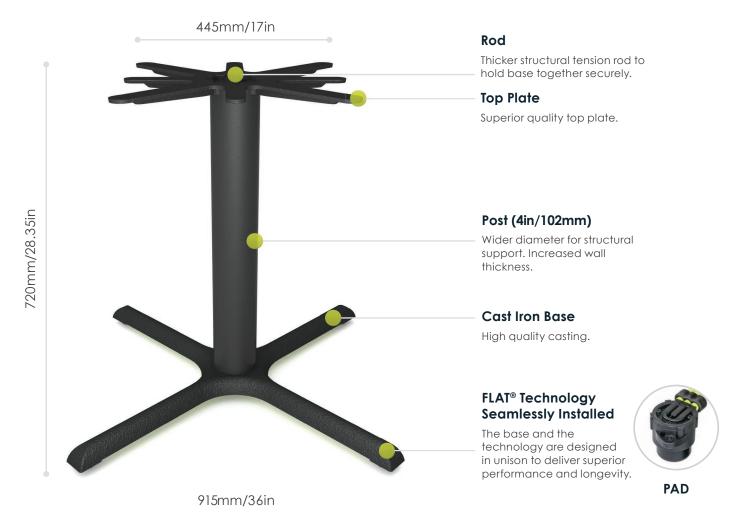

## **AUTO-ADJUST KX36**

Height:

Base Span: 915mm/36in Base Spread: 680mm/27in Weight: 20.5Kg/45lb Top Plate Size: 445mm/17in Material/Finish: Cast Iron/Textured Finish Max Tabletop Size\* 1200mm/47in (square) 1500mm/60in (round) Max Tabletop Weight\* 25Kg/55lb Bar Height Height: 1035mm/40.75in Weight (per individual base): 21.5Kg/47.5lb Max Tabletop Size\*: 1000mm/40in (square)

720mm/28.35in

1200mm/47in (round)

<sup>\*</sup> Warning: Exceeding maximum recommended tabletop size and weight will reduce functionality and performance of the technology.