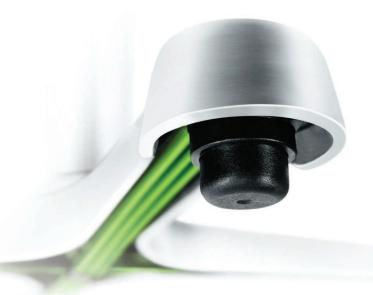

**FLAT**<sup>®</sup> also delivers a "World's First" with its unique ability to allow the user to align multiple tabletops together, eliminating the troublesome ridge forever!

**FLAT®** technology comprises two elements, the PAD (Patented Actuator Device) and the PUK (Patented Undercarriage Key) for a seamless engineered solution.

To contact us and view the complete range of FLAT table bases please visit www.FlatTech.com or email, Info@FlatTech.com

PAD