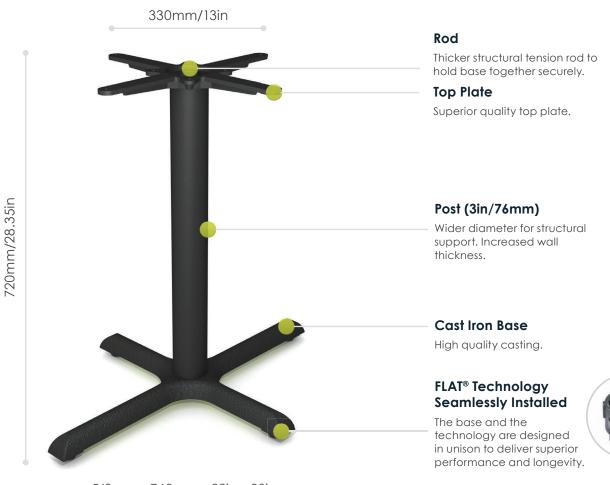

## AUTO-ADJUST KX2230

560mm x 760mm - 22in x 30in

| Height:<br>Base Span: | 720mm/28.35in<br>560mm x 750mm - 22in x 30in  | Ť                                                                                                 |
|-----------------------|-----------------------------------------------|---------------------------------------------------------------------------------------------------|
| Base Spread:          | 505mm/20in                                    | <ul> <li>Optional Zinc Coating</li> <li>Optional Bar Height</li> <li>Optional Footring</li> </ul> |
| Weight:               | 11.5Kg/25lb                                   |                                                                                                   |
| Top Plate Size:       | 330mm/13in                                    |                                                                                                   |
| Material/Finish:      | Cast Iron/Textured Finish                     |                                                                                                   |
| Max Tabletop Size*    | 750mm x 900mm - 30in x 36in                   |                                                                                                   |
| Max Tabletop Weight*  | 16Kg/35lb                                     |                                                                                                   |
| Bar Height            |                                               |                                                                                                   |
| Height:               | 1067mm/42in<br>1035mm/40.75in - North America |                                                                                                   |
| Weight:               | 12.5Kg/27.5lb                                 |                                                                                                   |
|                       | 14Kg/31lb (w/footring)                        | Ask your dealer about alternative configurations.                                                 |
| Max Tabletop Size*:   | 600mm x 900mm<br>24in x 36in                  |                                                                                                   |

\* Warning: Exceeding maximum recommended tabletop size and weight will reduce functionality and performance of the technology.

To contact us and view the complete range of FLAT table bases please visit www.FlatTech.com or email, Info@FlatTech.com