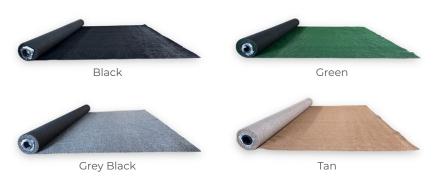

# ChoiceTurf™

## ChoiceTurf™ Rolls

Discover the perfect blend of elegance and durability with our ChoiceTurf™ Rolls. ChoiceTurf is designed to offer a unique balance of high quality and cost effectiveness. Thicker and fuller than budget alternatives, it installs quickly and lays flat, ensuring a flawless look.

#### Perfect for:

- · Outdoor Pavilions
- · Activity Areas
- Sporting Events
- · Festivals & Fairs

#### Swatches:



### **Product Specifications:**

Material: 100% Polypropylene

Type of Finishing: Latex

Pile Height: 7mm (+/- 5%) **Total Height:** 9mm (+/- 5%) **Total Dtex:** 2200 Dtex (+/- 5%)

Gauge: 3/16"

200g/m2 -(+/-10%) Pile Weight:

Stitches: 200/lm

650g/m<sup>2</sup> (+/-10%) **Total Weight:** 

In order to constantly improve quality of our products. FLOO R EXP INC. reserves the right to modify any of the technical data characteristic, not affecting on quality and the aspect of the product.



# Why ChoiceTurf™?



**Premium Turf Material** 



Variety of Turf Colors



**Custom Branding Available** 



Fast Shipping

#### **Contact Us:**

floorexp.com info@floorexp.com 562-296-2076