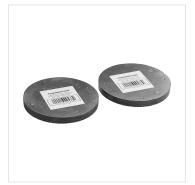

# Estella WMXPCONE Waffle Cone Plate for MX1A and MX2A

#348WMXPCONE

#### **FEATURES**

- Acts as a direct replacement for your waffle cone maker plate
- Works with MX1A and MX2A
- Made from heavy-duty cast aluminum
- Features a non-stick coating
- Easily switches out with your current waffle cone plate

## **Notes & Details**

Ensure your waffle cone maker is working perfectly with this Estella WMXPCONE waffle cone replacement plate! This plate works as a direct replacement for any MX1A or MX2A waffle cone maker. Made from heavy-duty, commercial grade cast aluminum, it features a non-stick coating and easily restores your broken or worn down waffle cone plate.