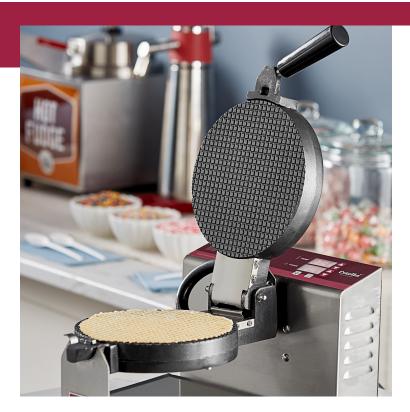

# Estella WMXPCONE Waffle Cone Plate for MX1A and MX2A

#348WMXPCONE

## **Notes & Details**

Ensure your waffle cone maker is working perfectly with this Estella WMXPCONE waffle cone replacement plate! This plate works as a direct replacement for any MX1A or MX2A waffle cone maker. Made from heavy-duty, commercial grade cast aluminum, it features a non-stick coating and easily restores your broken or worn down waffle cone plate.