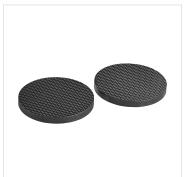

# Estella WMXPCONE Waffle Cone Plate for MX1A and MX2A

#348WMXPCONE

#### **FEATURES**

- Acts as a direct replacement for your waffle cone maker plate
- Works with MX1A and MX2A
- Made from heavy-duty cast aluminum
- Features a non-stick coating
- Easily switches out with your current waffle cone plate

## **Notes & Details**

Ensure your waffle cone maker is working perfectly with this Estella WMXPCONE waffle cone replacement plate! This plate works as a direct replacement for any MX1A or MX2A waffle cone maker. Made from heavy-duty, commercial grade cast aluminum, it features a non-stick coating and easily restores your broken or worn down waffle cone plate.