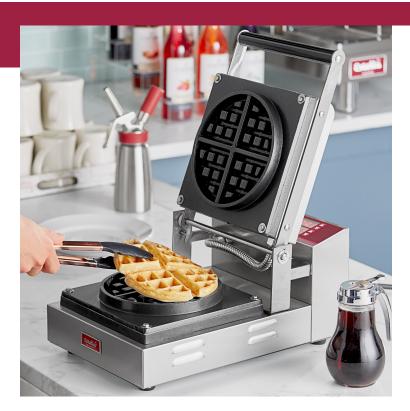

# Estella WMPPBELGIAN Belgian Waffle Plate for WBMP1A

#348WMPPBELGIAN

## **Notes & Details**

Ensure your waffle maker is working perfectly with this Estella WMPPBELGIAN Belgian waffle replacement plate! This plate works as a direct replacement for your WBMPIA waffle maker. Made from heavy-duty, commercial grade cast aluminum, it features a non-stick coating and easily restores your broken or worn down waffle plate.