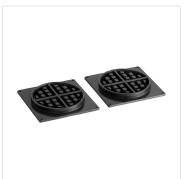

# Estella WMPPBELGIAN Belgian Waffle Plate for WBMP1A

#348WMPPBELGIAN

#### **FEATURES**

- Acts as a direct replacement for your Belgian waffle maker plate
- Works with WBMP1A
- · Made from heavy-duty cast aluminum
- Features a non-stick coating
- Easily switches out with your current waffle plate

## **Notes & Details**

Ensure your waffle maker is working perfectly with this Estella WMPPBELGIAN Belgian waffle replacement plate! This plate works as a direct replacement for your WBMPIA waffle maker. Made from heavy-duty, commercial grade cast aluminum, it features a non-stick coating and easily restores your broken or worn down waffle plate.