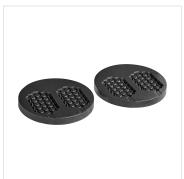

# Estella WMPCOMB Honeycomb Waffle Plate for MX1A and MX2A

#348WMPCOMB

#### **FEATURES**

- · Increases the versatility of your waffle maker
- Works with MX1A and MX2A
- Made from heavy-duty cast aluminum
- Features a non-stick coating
- Easily switches out with your current waffle plate

## **Notes & Details**

Increase the versatility of your waffle maker with this Estella WMPCOMB honeycomb waffle plate! This plate makes perfect honeycomb-style waffles and easily works with any MX1A or MX2A waffle maker. Made from heavy-duty, commercial grade cast aluminum, it features a non-stick coating and is simple to switch out with the current plate in use on your waffle maker.