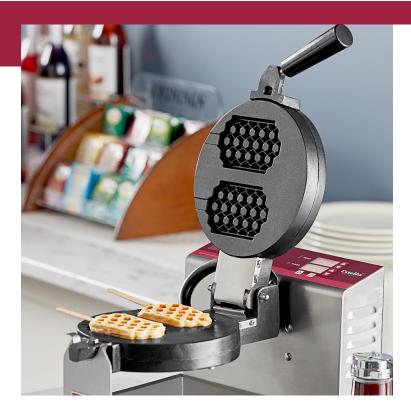

## **Notes & Details**

Increase the versatility of your waffle maker with this Estella WMPCOMB honeycomb waffle plate! This plate makes perfect honeycomb-style waffles and easily works with any MX1A or MX2A waffle maker. Made from heavy-duty, commercial grade cast aluminum, it features a non-stick coating and is simple to switch out with the current plate in use on your waffle maker.