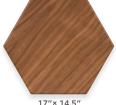

| COLOR        | SIZE         | PROFILE | SKU             |
|--------------|--------------|---------|-----------------|
| Slate        | 9" × 8"      | 1/4"    | 020-0908HEX02   |
| Slate        | 13" × 11.25" | 1/4"    | 020-1311HEX02   |
| Slate        | 17" × 14.5"  | 1/4"    | 020-1714HEX02   |
| Walnut/Slate | 9" × 8"      | 1/4"    | 020-0908HEX4202 |
| Walnut/Slate | 13" × 11.25" | 1/4"    | 020-1311HEX4202 |
| Walnut/Slate | 17" × 14.5"  | 1/4"    | 020-1714HEX4202 |
|              |              |         |                 |