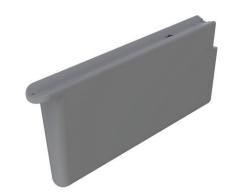

## **PRODUCT SPECIFICATIONS**

Elkay Cane Apron for SwirlFlo Gray. Overall dimensions are 2" x 16" x 7-15/16".

| Finish:          | Gray (GRY)          |
|------------------|---------------------|
| Dimensions:      | 2" x 16" x 7-15/16" |
| Shipping Weight: | 3 lbs.              |

Special Note: For use with SwirlFlo models.

- Cane touch apron designed for use in specific bi-level applications when coolers or bottle fillers are installed on an exposed wall.
- For use with SwirlFlo models.