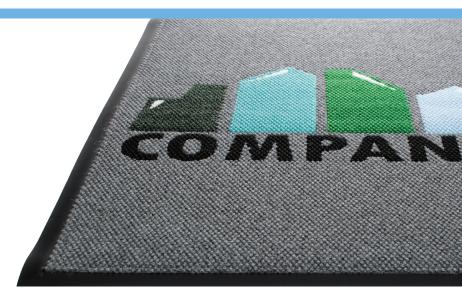

## EliteGuard Logo Inlay

indoor/outdoor carpeted matting

## Logo Mats

- Outstanding walk-off performance for heavy, multi-directional traffic applications
- Eye-catching promotional product
- Stain-resistant, colorfast and permanently anti-static
- No size limitations