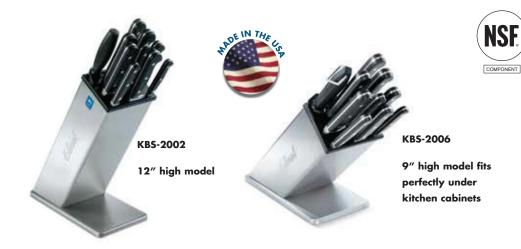

## **STAINLESS KNIFE BLOCKS**

Our beautiful KBS-2002 and KBS-2006 provide a safe and sanitary way to store a multitude of knives, right on the countertop for immediate access. The open slot design allows

### Features:

- Dishwasher safe
- Stainless steel housing and base
- Made in USA
- NSF Component Certified 
  Choice of 9" or 12" high models

 Rubber foot pads provide extra grip and prevent scratches on countertops

| Model<br>Number | Description               | Product<br>Code | Case Cube<br>Ft3/M3 | Master<br>Case | Case<br>Weight Ibs./kgs |
|-----------------|---------------------------|-----------------|---------------------|----------------|-------------------------|
| KBS-2002        | 12" Stainless Knife Block | 39200           | 1.1/.03             | 1              | 7/3.2                   |
| KBS-2006        | 9" Stainless Knife Block  | 39255           | 1.1/.03             | 1              | 7/3.2                   |