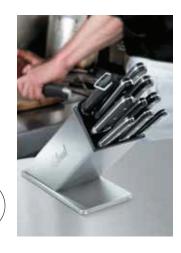

## **STAINLESS KNIFE BLOCKS**

Our beautiful KBS-2002 and KBS-2006 provide a safe and sanitary way to store a multitude of knives, right on the countertop for immediate access. The open slot design allows

positioning of knives where they are most convenient. The extra thick insert is removable and washable, and the unique steel slot accepts regular and diamond steels or an additional  $1^{1/4}$  inch knife.

Insert holds up to 6 chef's knives.