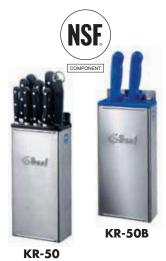

## **KR-50 COLOR-CODED KNIFE RACKS**

Now operators can fully integrate their knife usage/storage into their HACCP program with our KR-50 color-coded knife racks. NSF Component Certified, dishwasher safe and replaceable colored inserts provide the ultimate solution in knife handling and storage.

#### Features:

- NSF Component Certified
- Fully enclosed in stainless steel for increased sanitation
- Smaller knife rack with 12" skirt holds 1 cleaver and 4 chef knives or 6 chef knives or 8 slicers or 12 paring knives and 1 round or diamond steel
- Made in USA