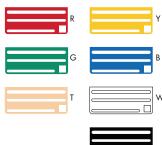

#### Inserts available in colors below

| Model<br>Number | Description                                                                               | Product<br>Code | Case Cube<br>Ft3/M3 | Master<br>Case | Case<br>Weight Ibs./kgs |
|-----------------|-------------------------------------------------------------------------------------------|-----------------|---------------------|----------------|-------------------------|
| KR-50           | Knife rack with black insert<br>12" skirt and stainless steel back plate                  | 39400           | 1.3/.04             | 6              | 18/8.1                  |
|                 | Knife rack insert for KR-50                                                               | 1068            |                     | 1              | 1/.45                   |
| KR-50R          | Knife rack with red insert<br>12" skirt and stainless steel back plate                    | 39401           | 1.3/.04             | 6              | 18/8.1                  |
| KR-50Y          | Knife rack with yellow insert<br>12" skirt and stainless steel back plate                 | 39402           | 1.3/.04             | 6              | 18/8.1                  |
| KR-50G          | Knife rack with green insert<br>12" skirt and stainless steel back plate                  | 39403           | 1.3/.04             | 6              | 18/8.1                  |
| KR-50B          | Knife rack with blue insert<br>12" skirt and stainless steel back plate                   | 39404           | 1.3/.04             | 6              | 18/8.1                  |
| KR-50T          | Knife rack with tan insert<br>12" skirt and stainless steel back plate                    | 39406           | 1.3/.04             | 6              | 18/8.1                  |
| KR-50W          | Knife rack with white insert<br>12" skirt and stainless steel back plate                  | 39407           | 1.3/.04             | 6              | 18/8.1                  |
| KR-50A          | Master pack of 1 each red, yellow, green, blue, tan and white knife racks                 | 39408-6         | 1.3/.04             | 6              | 18/8.1                  |
| KR-501          | Master pack of 1 each red, yellow, green,<br>blue, tan and white knife racks inserts only | 10688-6         | .2/.01              | 1              | 6/2.7                   |