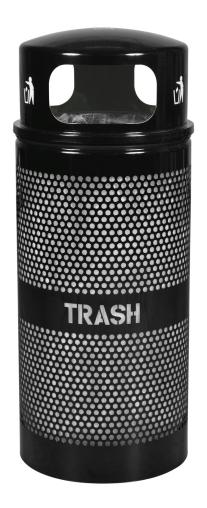

## Features and Benefits

- 34 gallon outdoor perforated receptacle with dome top
- Body features TRASH or RECYCLE laser cut into the center of the body
- RC-34R DM CANS RBL has four openings, each 5" in diameter feature crisp white CANS/ BOTTLES ONLY graphics with universal Mobius arrows
- WR-34R DM BLACK has three trash openings feature crisp white universal trash graphic
- Domed lid is secured to unit with a plastic coated steel cable to prevent theft and vandalism
- Steel retainer bands hold liner bags in place
- Pre-drilled mounting holes in back of unit allow for mounting to poles, walls or fences (Hardware not included)
- Optional mounting bracket available (B-1022)
- Pre-drilled holes in bottom of the unit allow for in-ground mounting (anchor kit included)
- Contains over 30% recycled material and 100% post-consumer recyclable

## **FINISHES**

Black

Recycle Blue Gloss

| RC-34R DM &WR-34 DM |              |
|---------------------|--------------|
| 34                  | Gallons      |
| 18"                 | Dia          |
| 44"                 | Height       |
| 33                  | Weight (lbs) |