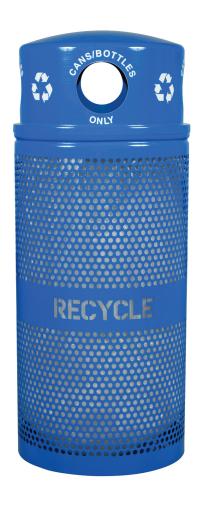

## Features and Benefits

- 34 gallon outdoor perforated receptacle with dome top
- Body features TRASH or RECYCLE laser cut into the center of the body
- RC-34R DM CANS RBL has four openings, each 5" in diameter feature crisp white CANS/ BOTTLES ONLY graphics with universal Mobius arrows
- WR-34R DM BLACK has three trash openings feature crisp white universal trash graphic
- Domed lid is secured to unit with a plastic coated steel cable to prevent theft and vandalism
- Steel retainer bands hold liner bags in place
- Pre-drilled mounting holes in back of unit allow for mounting to poles, walls or fences (Hardware not included)
- Optional mounting bracket available (B-1022)
- Pre-drilled holes in bottom of the unit allow for in-ground mounting (anchor kit included)
- Contains over 30% recycled material and 100% post-consumer recyclable

## **FINISHES**

Black

Recycle Blue Gloss

| RC-34R DM &WR-34 DM |              |
|---------------------|--------------|
| 34                  | Gallons      |
| 18"                 | Dia          |
| 44"                 | Height       |
| 33                  | Weight (lbs) |