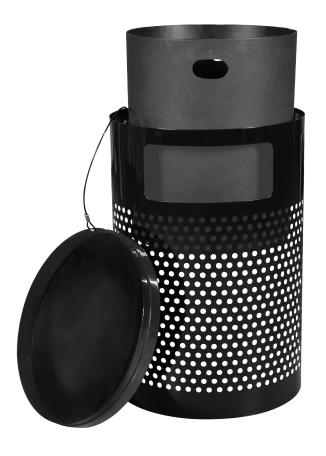

The WR-2441 Landscape Receptacle is a large, extremely durable unit built to withstand the elements. Designed for outdoor applications, the Landscape Collection features a 40 gallon capacity and attractive perforated steel construction.

## Features and Benefits

- Two openings, feature crisp white universal Trash graphics
- Lid is secured to unit with a plastic coated steel cable to prevent theft and vandalism
- Heavy duty feet keep the unit slightly elevated off ground surfaces and pre-drilled 1" holes in bottom of unit allow for in-ground mounting (anchor kit is included)
- Rigid plastic liner features lift holes for easy servicing. The liner base resin meets UL94 Flammability Standard
- Over 30% recycled material and 100% post-consumer recyclable

| WR-2441 T BLK   |              |
|-----------------|--------------|
| 40              | Gallons      |
| 24"             | Dia          |
| 38"             | Height       |
| 70              | Weight (lbs) |
| Ships on Pallet |              |