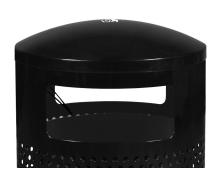

The WR-2441 Landscape Receptacle is a large, extremely durable unit built to withstand the elements. Designed for outdoor applications, the Landscape Collection features a 40 gallon capacity and attractive perforated steel construction.

## Features and Benefits

- Two openings, feature crisp white universal Trash graphics
- Lid is secured to unit with a plastic coated steel cable to prevent theft and vandalism
- Heavy duty feet keep the unit slightly elevated off ground surfaces and pre-drilled 1" holes in bottom of unit allow for in-ground mounting (anchor kit is included)
- Rigid plastic liner features lift holes for easy servicing. The liner base resin meets UL94 Flammability Standard
- Over 30% recycled material and 100% post-consumer recyclable