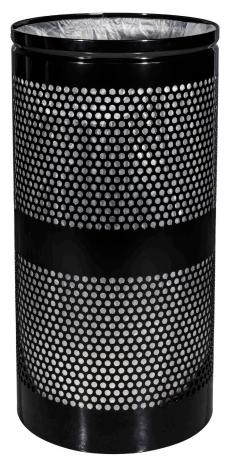

## Features and Benefits

- 20 & 34 gallon perforated Waste receptacles with retainer bands for bags
- Heavy-gauge steel with fully welded construction and bottom drainage holes to prevent water build-up
- Features EXL-COAT powder coat weather and UV-resistant finishes and cleans easily with a damp cloth
- Pre-drilled hole in bottom center of the unit allows for in-ground mounting (anchor kit included)
- Pre-drilled mounting holes in back of unit allow for mounting to poles, walls or fences (Hardware not included)
- Optional mounting bracket available (B-1022)
- Contains over 30% recycled material and 100% post-consumer recyclable

| WR-34R                  |              |
|-------------------------|--------------|
| 34                      | Gallons      |
| 18"                     | Dia          |
| 35"                     | Height       |
| 30                      | Weight (lbs) |
| Carton - 20"x 20" x 38" |              |