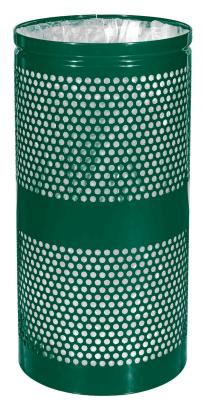

## Features and Benefits

- 20 & 34 gallon perforated Waste receptacles with retainer bands for bags
- Heavy-gauge steel with fully welded construction and bottom drainage holes to prevent water build-up
- Features EXL-COAT powder coat weather and UV-resistant finishes and cleans easily with a damp cloth
- Pre-drilled hole in bottom center of the unit allows for in-ground mounting (anchor kit included)
- Pre-drilled mounting holes in back of unit allow for mounting to poles, walls or fences (Hardware not included)
- Optional mounting bracket available (B-1022)
- Contains over 30% recycled material and 100% post-consumer recyclable

| WR-22R                  |              |
|-------------------------|--------------|
| 20                      | Gallons      |
| 15"                     | Dia          |
| 30"                     | Height       |
| 22                      | Weight (lbs) |
| Carton - 16"x 16" x 31" |              |