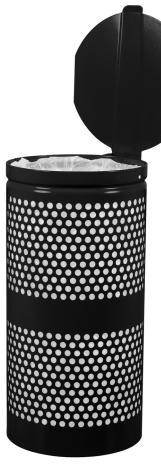

## LANDSCAPE SERIES WR-10R, WR-10R CVR

WR-10R CVR BLK

## Features and Benefits

- 10 gallon perforated Waste receptacle with or without a lid and includes retainer bands for bags
- Heavy-gauge steel with fully welded construction and bottom drainage holes to prevent water build-up
- Features EXL-COAT powder coat weather and UV-resistant finishes and cleans easily with a damp cloth
- Pre-drilled mounting holes in back of unit allow for mounting to poles, walls or fences (Hardware not included)
- Optional mounting bracket available (B-1022)
- Pre-drilled holes in bottom of the unit allow for in-ground mounting (anchor kit included)
- Made of over 30% recycled material and 100% post-consumer recyclable

| WR-10R CVR              |              |
|-------------------------|--------------|
| 10                      | Gallons      |
| 11.5"                   | Dia          |
| 23"                     | Height       |
| 16                      | Weight (Ibs) |
| Carton - 13"x 13" x 27" |              |