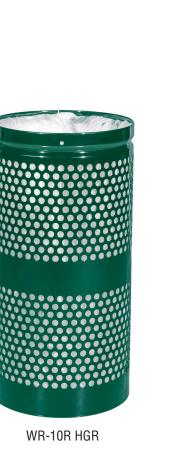

## LANDSCAPE SERIES WR-10R, WR-10R CVR

WR-10R CVR BLK

## Features and Benefits

- 10 gallon perforated Waste receptacle with or without a lid and includes retainer bands for bags
- Heavy-gauge steel with fully welded construction and bottom drainage holes to prevent water build-up
- Features EXL-COAT powder coat weather and UV-resistant finishes and cleans easily with a damp cloth
- Pre-drilled mounting holes in back of unit allow for mounting to poles, walls or fences (Hardware not included)
- Optional mounting bracket available (B-1022)
- Pre-drilled holes in bottom of the unit allow for in-ground mounting (anchor kit included)
- Made of over 30% recycled material and 100% post-consumer recyclable

| WR-10R                  |              |
|-------------------------|--------------|
| 10                      | Gallons      |
| 11.5"                   | Dia          |
| 23"                     | Height       |
| 14                      | Weight (Ibs) |
| Carton - 13"x 13" x 27" |              |