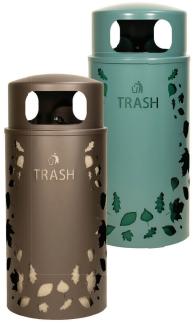

## NATURE SERIES NS33-BB, NS33-LV

NS33-LV T NS33-LV R NS33-BB T NS33-BB R

Inspired by the great outdoors, our Nature Series features two attractive patterns creating four sets of 33-gallon decorative Trash and Recycling receptacles in neutral metallic powder-coated finishes with color-coordinated liners that further enhance the laser cut graphics.

## **FEATURES & BENEFITS**

- Outdoor 33-gallon steel receptacles with aluminum dome tops
- Laser cut graphics include Bamboo Stalks or Leaf patterns featuring either TRASH or RECYCLE with corresponding universal icons - no decals
- TRASH unit dome tops include three (3) oblong openings and RECYCLE unit dome tops include four (4) circular openings, each 5" in diameter
- Included color-coordinated LLDPE liner features lift handles and bag retention notches. The liner base resin meets UL94 flammability standard
- Dome lid is secured to unit with a plastic coated steel security lanyard to prevent theft and
- · Units can be mounted either in-ground or on poles, fences or wall surfaces using mounting kits provided (B-1022 & WR-MT KIT). Ex-Cell recommends units be mounted in one of these methods to help minimize body and lid damage
- Replacement parts shown on product pages at ex-cell.com
- · Bodies contain over 30% recycled materials, lids contain over 70% recycled materials, and entire receptacles are 100% post-consumer recyclable
- · Made in the USA

## **LINER & BODY FINISHES**

| LINER                 | BODY               |
|-----------------------|--------------------|
| Sandstone             | Bronze             |
| (SND)                 | (BRZX)             |
|                       |                    |
| Hunter Green<br>(HGR) | Malachite<br>(MAL) |