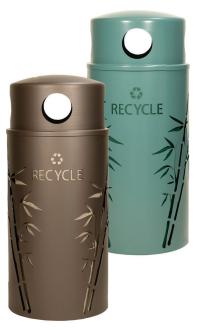

## NATURE SERIES NS33-BB, NS33-LV

NS33-LV T NS33-LV R NS33-BB T NS33-BB R

Inspired by the great outdoors, our Nature Series features two attractive patterns creating four sets of 33-gallon decorative Trash and Recycling receptacles in neutral metallic powder-coated finishes with color-coordinated liners that further enhance the laser cut graphics.

## **FEATURES & BENEFITS**

- Outdoor 33-gallon steel receptacles with aluminum dome tops
- Laser cut graphics include Bamboo Stalks or Leaf patterns featuring either TRASH or RECYCLE with corresponding universal icons - no decals
- TRASH unit dome tops include three (3) oblong openings and RECYCLE unit dome tops include four (4) circular openings, each 5" in diameter
- Included color-coordinated LLDPE liner features lift handles and bag retention notches. The liner base resin meets UL94 flammability standard
- Dome lid is secured to unit with a plastic coated steel security lanyard to prevent theft and
- · Units can be mounted either in-ground or on poles, fences or wall surfaces using mounting kits provided (B-1022 & WR-MT KIT). Ex-Cell recommends units be mounted in one of these methods to help minimize body and lid damage
- Replacement parts shown on product pages at ex-cell.com
- · Bodies contain over 30% recycled materials, lids contain over 70% recycled materials, and entire receptacles are 100% post-consumer recyclable
- · Made in the USA

## **LINER & BODY FINISHES**

| LINER                 | BODY               |
|-----------------------|--------------------|
| Sandstone             | Bronze             |
| (SND)                 | (BRZX)             |
|                       |                    |
| Hunter Green<br>(HGR) | Malachite<br>(MAL) |