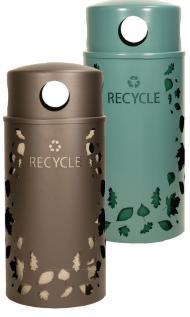

## NATURE SERIES NS33-BB, NS33-LV

NS33-LV T NS33-LV R NS33-BB T NS33-BB R

Inspired by the great outdoors, our Nature Series features two attractive patterns creating four sets of 33-gallon decorative Trash and Recycling receptacles in neutral metallic powder-coated finishes with color-coordinated liners that further enhance the laser cut graphics.

## **FEATURES & BENEFITS**

- Outdoor 33-gallon steel receptacles with aluminum dome tops
- Laser cut graphics include Bamboo Stalks or Leaf patterns featuring either TRASH or RECYCLE with corresponding universal icons - no decals
- TRASH unit dome tops include three (3) oblong openings and RECYCLE unit dome tops include four (4) circular openings, each 5" in diameter
- Included color-coordinated LLDPE liner features lift handles and bag retention notches. The liner base resin meets UL94 flammability standard
- Dome lid is secured to unit with a plastic coated steel security lanyard to prevent theft and
- · Units can be mounted either in-ground or on poles, fences or wall surfaces using mounting kits provided (B-1022 & WR-MT KIT). Ex-Cell recommends units be mounted in one of these methods to help minimize body and lid damage
- Replacement parts shown on product pages at ex-cell.com
- · Bodies contain over 30% recycled materials, lids contain over 70% recycled materials, and entire receptacles are 100% post-consumer recyclable
- · Made in the USA

## **LINER & BODY FINISHES**

| LINER                 | BODY               |
|-----------------------|--------------------|
| Sandstone             | Bronze             |
| (SND)                 | (BRZX)             |
|                       |                    |
| Hunter Green<br>(HGR) | Malachite<br>(MAL) |