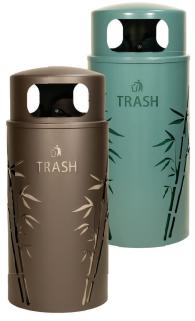

## NATURE SERIES NS33-BB, NS33-LV

NS33-LV T NS33-LV R NS33-BB T NS33-BB R

Inspired by the great outdoors, our Nature Series features two attractive patterns creating four sets of 33-gallon decorative Trash and Recycling receptacles in neutral metallic powder-coated finishes with color-coordinated liners that further enhance the laser cut graphics.

## **FEATURES & BENEFITS**

- Outdoor 33-gallon steel receptacles with aluminum dome tops
- Laser cut graphics include Bamboo Stalks or Leaf patterns featuring either TRASH or RECYCLE with corresponding universal icons - no decals
- TRASH unit dome tops include three (3) oblong openings and RECYCLE unit dome tops include four (4) circular openings, each 5" in diameter
- Included color-coordinated LLDPE liner features lift handles and bag retention notches. The liner base resin meets UL94 flammability standard
- Dome lid is secured to unit with a plastic coated steel security lanyard to prevent theft and
- · Units can be mounted either in-ground or on poles, fences or wall surfaces using mounting kits provided (B-1022 & WR-MT KIT). Ex-Cell recommends units be mounted in one of these methods to help minimize body and lid damage
- Replacement parts shown on product pages at ex-cell.com
- · Bodies contain over 30% recycled materials, lids contain over 70% recycled materials, and entire receptacles are 100% post-consumer recyclable
- · Made in the USA

## **LINER & BODY FINISHES**

| LINER                 | BODY               |
|-----------------------|--------------------|
| Sandstone             | Bronze             |
| (SND)                 | (BRZX)             |
|                       |                    |
| Hunter Green<br>(HGR) | Malachite<br>(MAL) |