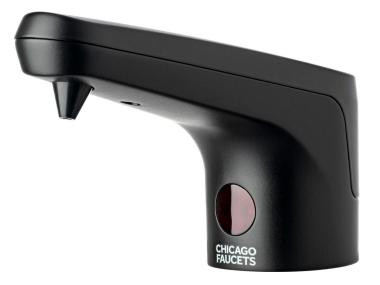

## **Product Type**

E-Tronic® 80 Soap Dispenser

# **Features & Specifications**

- DC operation powered by 4 'D' batteries
- Dispenses foam soap
- Matte black finish
- Foam Soap Viscosity: 1-10 cps (mpa.s)
- Single hole

#### E80-SDF-1MB

### **Architect/Engineer Specification**

Chicago Faucets No. E80-SDF-1MB, Touchless Soap Dispenser, single-hole deck mount, chrome plated. DC 6V (4 'D' batteries included). Dispenses foam soap.