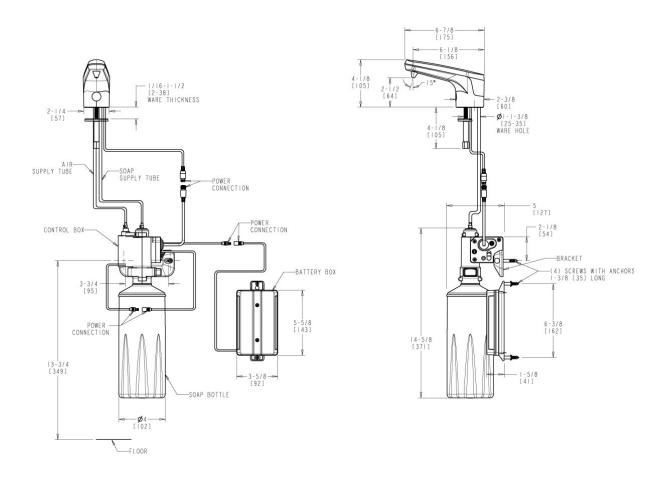

### **Architect/Engineer Specification**

Chicago Faucets No. E80-SDF-1MB, Touchless Soap Dispenser, single-hole deck mount, chrome plated. DC 6V (4 'D' batteries included). Dispenses foam soap.

#### **Operation and Maintenance**

Installation should be in accordance with local plumbing codes. Flush all pipes thoroughly before installation. After installation, remove spout outlet or flow control and flush faucet thoroughly to clear any debris. Care should be taken when cleaning the product. Do not use abrasive cleaners, chemicals or solvents as they can result in surface damage. Use mild soap and warm water for cleaning and protecting the life of Chicago Faucet products. For specific operation and maintenance refer to the installation instructions and repair parts documents that are located at <a href="https://www.chicagofaucets.com">www.chicagofaucets.com</a>.