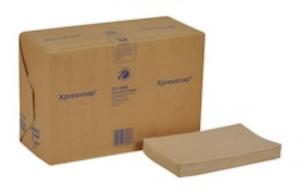

DX906E

# Tork Universal Xpressnap® Dispenser Napkin, Interfold

Tork Universal Xpressnap® Napkin Dispensers are perfect for quick service restaurants. The system will help you reduce your napkin consumption by 25% compared to traditional napkin dispensers. Tork Xpressnap® Natural Dispenser Napkins 1ply are ideal for high-traffic establishments that care about cost in use.

## Tork Universal Xpressnap® Dispenser Napkin, Interfold

**Product data** System Ply Print N4

No

Folded length Folded width **Embossing** 4.2 in 6.5 in Yes

Unfolded length Unfolded width Color 8.5 in 13 in Natural