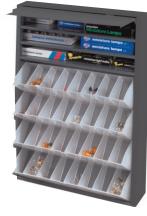

## **Tilt-Out Tray Dispensing Cabinet**

- Constructed using prime cold-rolled steel
- (4) durable plastic tilt-out trays
- (28) adjustable dividers are included allowing the creation of from 4 to 32 compartments
- Back-up storage shelves are located behind hinged cover
- Ideal for the storage and organization of automotive bulbs, fuses, terminals, fasteners and more
- Cover provides ideal space for logos or signs
- Unit can be wall hung using keyholes punched in the back
- Durable, gray, powder coat finish

| Model     | Overall Dim: WxDxH (In.)  | # of Bins | Carton | Ship Wt. (Lbs.) |  |
|-----------|---------------------------|-----------|--------|-----------------|--|
| 590-95    | 19-1/16 x 4-1/16 x 26-3/4 | 4-32      | 1      | 23              |  |
| Ships UPS |                           |           |        |                 |  |

Model 590-95