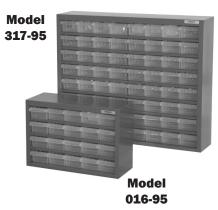

## **Plastic Drawer Cabinets**

All-welded steel cabinet

Ships UPS

- Industrial strength clear polypropylene plastic drawers
- Drawers slide in and out smoothly
- Drawers have scooped bottoms to make part removal easy
- 2 dividers are included for each drawer
- Dividers lock into place to assure content separation
- Rear backstops keep drawers from being accidentally pulled out
- Durable, gray, powder coat finish

| Model  | Overall Dim: WxDxH (In.)  | Bin Dim: WxDxH (In.)           | Carton | Ship Wt. |
|--------|---------------------------|--------------------------------|--------|----------|
| 016-95 | 16-3/4 x 6-3/8 x 11-11/32 | (20) 3-31/32 x 6-1/4 x 1-15/16 | 1      | 12       |
| 317-95 | 25-7/8 x 6-3/8 x 21-7/16  | (64) 3-31/32 x 6-1/4 x 1-15/16 | 1      | 34       |