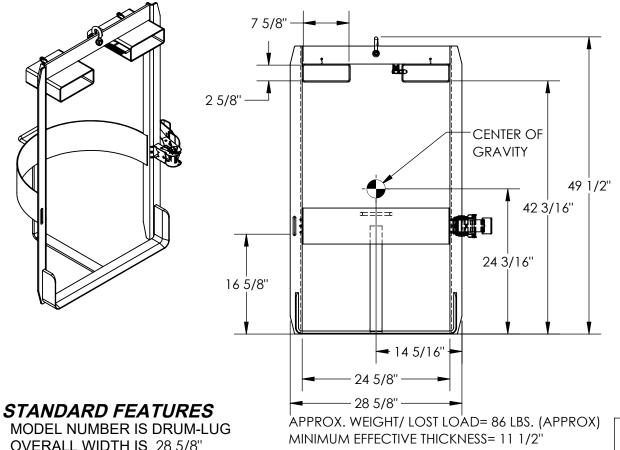

NEVER EXCEED LOAD CENTER RATING PER FORK TRUCK MANUFACTURER'S GUIDELINES. DO NOT USE THIS FORK TRUCK ATTACHMENT IF LOAD WILL EXCEED FORK TRUCK

OVERALL WIDTH IS 28 5/8" OVERALL LENGTH IS 19 3/4" OVERALL HEIGHT IS 49 1/2" **UNIFORM CAPACITY IS 1,000 LBS** RATCHET STRAP SECURES DRUM ACCOMMODATES 30 AND 55-GALLON MANUFACTURER'S LOAD CENTER RATING. STEEL, PLASTIC, AND FIBER DRUMS MAX DRUM WIDTH ALLOWANCE IS 24 5/8" HOIST MOUNTED FOR EASY TRANSPORT FORK POCKET SIZE IS 7 5/8" X 2 5/8" NON-TILTING STYLE DESIGNED FOR STRAIGHT VERTICAL LIFTING ONLY DURABLE BAKED IN POWDER COATED YELLOW FINISH INCLUDES FORK TRUCK RESTRAINT **STRAP** 