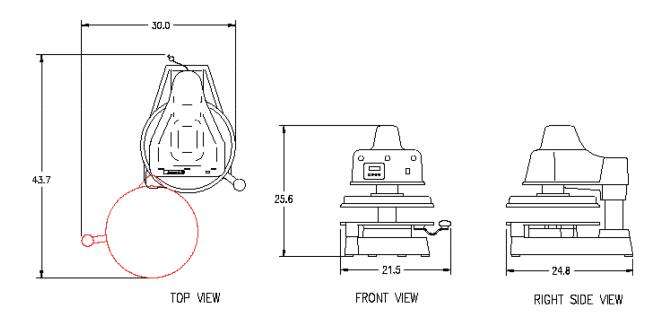

## **Equipment Details**

| Temperature Control | Yes      | Pies Per Hour   | 100+         |
|---------------------|----------|-----------------|--------------|
| Maximum Heat        | 0 - 450F | Shipping Weight | 184lbs/83kg  |
| Programmable Timer  | Yes      | Machine Weight  | 145lbs/65kg  |
| Thickness Control   | Yes      | Voltage         | 120/220/240  |
| ON/OFF Switch       | Yes      | Wattage         | 1500         |
| Power Cord Length   | 72"      | Amps            | 12.5/6.8/6.3 |