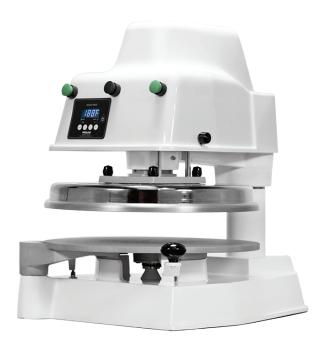

## Effortless Dough Forming

IMPACT SERIES

This dough press is perfect for fast paced kitchens looking to automate dough forming where space is limited.

Impact X1M
Electromechanical
Automatic Dough Press
with Mold Insert
DP3300M

## Consistent Pizza

We designed this dual heated machine to press perfect pizzas up to 18" in the high paced chain driven environment.

150-250 PIZZAS PER HOUR

HEATED UPPER PLATEN

CUSTOM MOLDS AVAILABLE

FULL AUTOMATIC