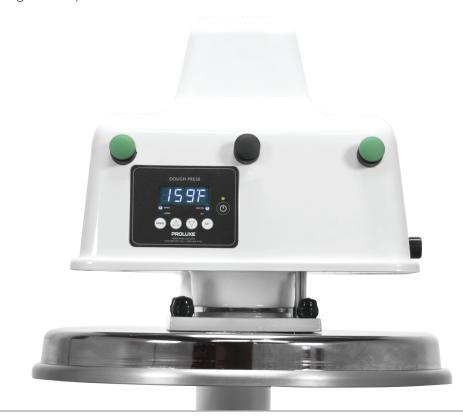

## **Equipment Details**

| Temperature Control | Yes      | Pies Per Hour   | 100+         |
|---------------------|----------|-----------------|--------------|
| Maximum Heat        | 0 - 450F | Shipping Weight | 184lbs/83kg  |
| Programmable Timer  | Yes      | Machine Weight  | 145lbs/65kg  |
| Thickness Control   | Yes      | Voltage         | 120/220/240  |
| ON/OFF Switch       | Yes      | Wattage         | 1500         |
| Power Cord Length   | 72"      | Amps            | 12.5/6.8/6.3 |