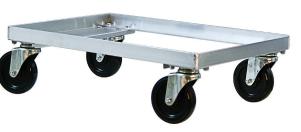

## CASTERS:

- <u>Model #1195</u> comes equipped with four 3" platform type swivel casters.
- <u>Model #1196</u> comes equipped with four 5" platform type swivel casters.

## **NSF Certified.**

| Model<br>No.                                           | Size<br>W-H-D    | Wheel<br>Size | Ship<br>Lbs. |
|--------------------------------------------------------|------------------|---------------|--------------|
| <b>Dough Dollies</b>                                   | S                |               |              |
| 1195                                                   | 18" x 5½" x 25½" | 3"            | 10           |
| 1196                                                   | 18" x 8" x 25½"  | 5"            | 12           |
| Designed for OF3/"N/v O5/ "I by 4713/"I they are heree |                  |               |              |

#1195 = Four 3" platform type swivel casters (#C410).

#1196 = Four 5" platform type swivel casters (#C453).