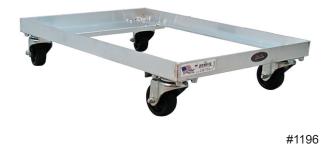

## CASTERS:

- <u>Model #1195</u> comes equipped with four 3" platform type swivel casters.
- <u>Model #1196</u> comes equipped with four 5" platform type swivel casters.

## **NSF Certified.**

| Model<br>No.                                           | Size<br>W-H-D    | Wheel<br>Size | Ship<br>Lbs. |
|--------------------------------------------------------|------------------|---------------|--------------|
| <b>Dough Dollies</b>                                   | S                |               |              |
| 1195                                                   | 18" x 5½" x 25½" | 3"            | 10           |
| 1196                                                   | 18" x 8" x 25½"  | 5"            | 12           |
| Designed for OF3/"N/v O5/ "I by 4713/"I they are heree |                  |               |              |

#1195 = Four 3" platform type swivel casters (#C410).

#1196 = Four 5" platform type swivel casters (#C453).