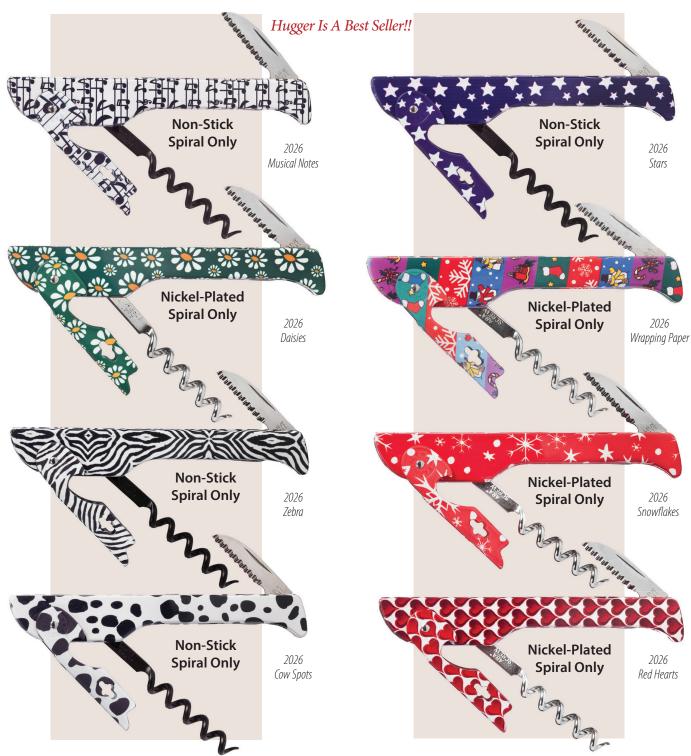

## 2026 Hugger™ Waiter's Corkscrew Designer Collection

Thanks to a special Italian overall decal sublimation, lamination process, these eight (8) attractive designs are a dressy alternative look for the Hugger.™ Patterns: Musical Notes, Green w/White Daisies, Zebra, Cow Spots, Blue w/White Stars, Wrapping Paper, Red w/ Snowflakes, Red Hearts. Non-stick coated spirals available on models shown above. 5-1/8" long. Pkg. Code: BU, PC, BX (w/90-0130)