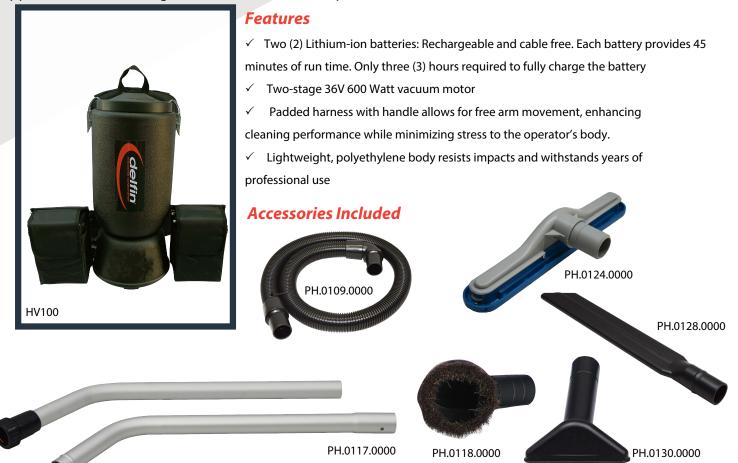

PRO HEPA 6BB battery operated vacuum that can be worn comfortably as a backpack. provides 90 minutes of peak vacuum power before recharging. The model PROHEPA 6BB offers 6-quart recovery capacity and the ultimate in HEPA filtration and clean-air technology. This backpack is a genuine "HEPA Vacuum" so it has a HEPA filter that is individually tested and certified at a minimum efficiency of 99.97% at .3 microns. In addition, the HEPA filter, secondary cloth pre-filter and disposable paper filter bag are all drop-in, modular components on the intake side of the motor. Advanced lithium ion battery technology makes the PROHEPA 6BB ideal for applications where using electrical outlets are not practical.



## **PRO HEPA 6BB**

| Max Water Lift            | inH2O  | 70              |
|---------------------------|--------|-----------------|
| Max Airflow               | CFM    | 80              |
| Capacity                  | Quarts | 6               |
| Weight                    | lbs    | 15 with battery |
| Noise Level (EN ISO 3744) | dB(A)  | 65              |
| Suction Inlet             | in     | 1.5             |