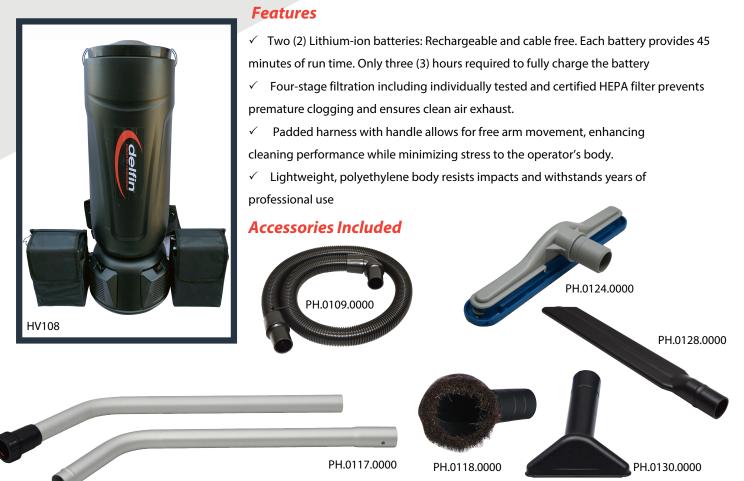

PRO HEPA 10BB battery operated vacuum that can be worn comfortably as a backpack. Offers 10-quart recovery capacity and the ultimate in HEPA filtration and clean-air technology. HEPA filter that is individually tested and certified at a minimum efficiency of 99.97% at .3 microns. It is the only backpack vacuum equipped with three (3) HEPA Filters. The main HEPA filter, secondary cloth pre-filter and disposable paper filter bag are all drop-in, modular components on the intake side of the motor. Two smaller HEPA filters are mounted at the motor's output to ensure absolute clean-air exhaust.



## **PRO HEPA 10BB**

| Max Water Lift            | inH2O | 70  |
|---------------------------|-------|-----|
| Max Airflow               | CFM   | 80  |
| Capacity                  | Quart | 10  |
| Weight                    | lbs   | 15  |
| Noise Level (EN ISO 3744) | dB(A) | 65  |
| Suction Inlet             | in    | 1.5 |