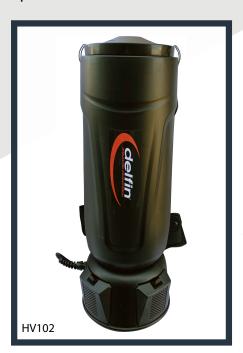

PRO HEPA 10EB vacuum that can be worn comfortably as a backpack. Offers 10-quart recovery capacity and the ultimate in HEPA filtration and clean-air technology. HEPA filter that is individually tested and certified at a minimum efficiency of 99.97% at .3 microns. It is the only backpack vacuum equipped with three (3) HEPA Filters. The main HEPA filter, secondary cloth pre-filter and disposable paper filter bag are all drop-in, modular components on the intake side of the motor. Two smaller HEPA filters are mounted at the motor's output to ensure absolute clean-air exhaust.