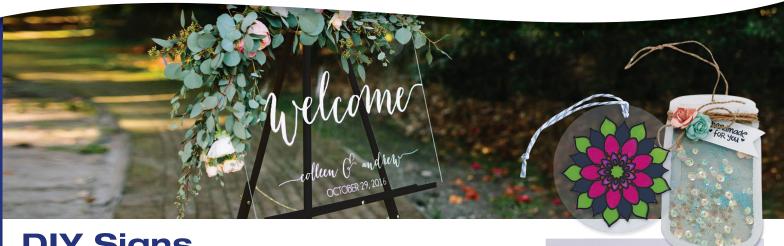

## **DIY Signs**

The perfect mixed media surface that will coordinate with any DIY project. Offered in a variety of finishes, sizes, shapes and thicknesses for a range of applications.

- Lightweight plastic sheets are great for making quick and easy do-it-yourself projects, signs, table markers and more
- Decorate with paint, vinyl and markers; or engrave or cut with personal electric die cutting machine tools
- Available in three colors and four sizes
- · Also available in Circle, Tag and Mason Jar shapes