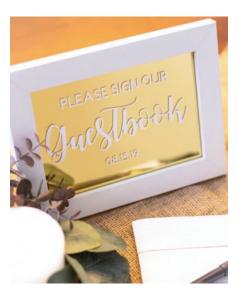

## **DIY Signs**

The perfect mixed media surface that will coordinate with any DIY project. Offered in a variety of finishes, sizes, shapes and thicknesses for a range of applications.

- Lightweight plastic sheets are great for making quick and easy do-it-yourself projects, signs, table markers and more
- Decorate with paint, vinyl and markers; or engrave or cut with personal electric die cutting machine tools
- Available in three colors and four sizes
- · Also available in Circle, Tag and Mason Jar shapes