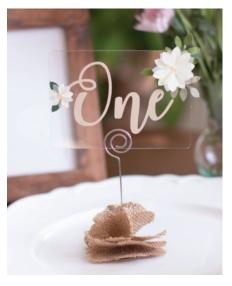

## **DIY Signs**

The perfect mixed media surface that will coordinate with any DIY project. Offered in a variety of finishes, sizes, shapes and thicknesses for a range of applications.

- Lightweight plastic sheets are great for making quick and easy do-it-yourself projects, signs, table markers and more
- Decorate with paint, vinyl and markers; or engrave or cut with personal electric die cutting machine tools
- Available in three colors and four sizes
- · Also available in Circle, Tag and Mason Jar shapes