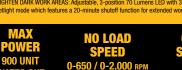

## DCD800P1 20V MAX\* XR® BRUSHLESS CORDLESS 1/2 IN. DRILL/DRIVER KIT

- COMPLETE CHALLENGING PROJECTS with up to 40% more UWO\*\* vs. the DCD791B
- ACCESS HARD TO REACH WORK AREAS: Compact 6.37 in. size is 1/2 in. shorter in length\*\*\*
- BRIGHTEN DARK WORK AREAS: Adjustable, 3-position 70 Lumens LED with 3 modes, including LED spotlight mode which features a 20-minute shutoff function for extended work time in low-light spaces