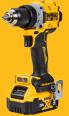

## DCD800P1 20V MAX\* XR® BRUSHLESS CORDLESS 1/2 IN. DRILL/DRIVER KIT

- COMPLETE CHALLENGING PROJECTS with up to 40% more UWO\*\* vs. the DCD791B
- ACCESS HARD TO REACH WORK AREAS: Compact 6.37 in. size is 1/2 in. shorter in length\*\*\*
- BRIGHTEN DARK WORK AREAS: Adjustable, 3-position 70 Lumens LED with 3 modes, including LED spotlight mode which features a 20-minute shutoff function for extended work time in low-light spaces

tool head only.

CLUTCH SETTINGS 15

Includes: (1) DCD800 20V MAX\* XR® Brushless Cordless 1/2 in. Drill/Driver, (1) Belt Hook ,(1) DCB205 20V MAX\* 5Ah Battery, (1) DCB112 Charger, (1) Kit Bag

© 2022 DEWALT ICDCD800P1FT