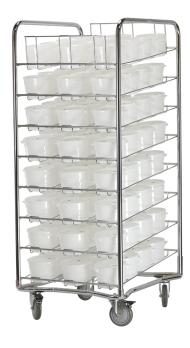

## Individual Dough Store

Each dough ball is now individually stored and protected against drying out. Includes 96 containers and lids each capable of holding 32oz. of dough.

HEAVY DUTY CASTER WHEELS

CHROME PLATED

**INCLUDES 96 CONTAINERS**