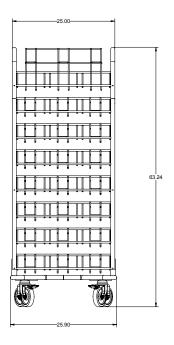

## Dough Cart

DC96

## **Equipment Details**

| Incudes Dough Containers | Yes  | Caster Wheel Locks          | Yes           |
|--------------------------|------|-----------------------------|---------------|
| Container Dough Ounces   | 32oz | Material Finish             | Chrome plated |
| # of Containers          | 96   | Tools for Assembly Required | No            |