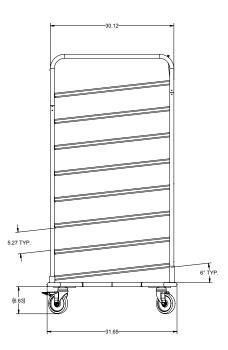

## Load and Go Dough

Loading and unloading is fast, easy and practically automatic with the gravity flow. The chutes are sequentially feeding, first-in, first-out.

DC96 Dough Cart

## Individual Dough Store

Each dough ball is now individually stored and protected against drying out. Includes 96 containers and lids each capable of holding 32oz. of dough.

HEAVY DUTY CASTER WHEELS

CHROME PLATED