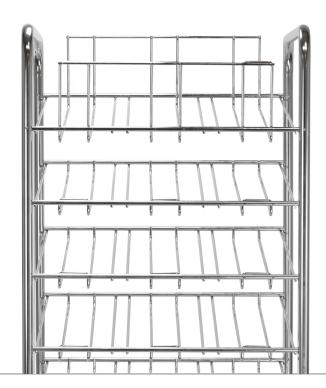

## Load and Go Dough

Loading and unloading is fast, easy and practically automatic with the gravity flow. The chutes are sequentially feeding, first-in, first-out.

DC96 Dough Cart