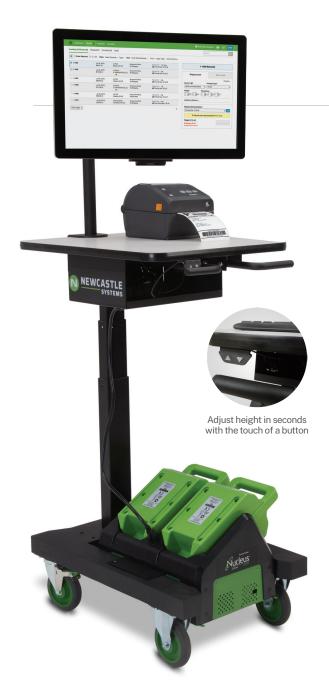

## Improved safety and comfort to accommodate any operator

The Apex Series Mobile Workstation with our new height-adjustable ergonomic mast raises the bar for workplace mobility and safety. This compact lightweight workstation provides mobile power to your devices including laptops, tablets, 1-2 LCDs or touchscreens, barcode printers, scanners and more for 8+ hours at a time.

## Outstanding benefits

- Eliminate the need for costly cable drops and dangerous extension cords
- Narrow Footprint: Only 19" in width to navigate the most narrow aisles
- Ergonomic Height Range: 30-48" from floor to top shelf to accommodate any operator
- Multi-Screen Capabilities: Holds up to (2) LCDs either side by side or vertically stacked
- Hardware-Friendly: Quiet, seamless AC power (no need to source for DC specific hardware)
- Power System to Fit Your Needs: Swappable lightweight lithium batteries for 24/7 operation or SLA for 8-12+ hours of operation