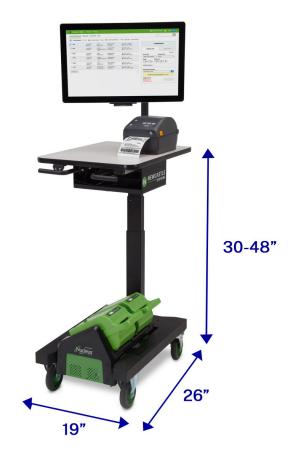

## Outstanding benefits

- Eliminate the need for costly cable drops and dangerous extension cords
- Narrow Footprint: Only 19" in width to navigate the most narrow aisles
- Ergonomic Height Range: 30-48" from floor to top shelf to accommodate any operator
- Multi-Screen Capabilities: Holds up to (2) LCDs either side by side or vertically stacked
- Hardware-Friendly: Quiet, seamless AC power (no need to source for DC specific hardware)
- Power System to Fit Your Needs: Swappable lightweight lithium batteries for 24/7 operation or SLA for 8-12+ hours of operation

| Height Adjustable:     | Top shelf electronically adjustable from 30 - 48" (762 - 1,219 mm)                                                   |
|------------------------|----------------------------------------------------------------------------------------------------------------------|
| Shelf:                 | 19" wide x 24.75" long, (483 x 629 mm)                                                                               |
| Total Weight Capacity: | Up to 55 lbs. (25 kg)                                                                                                |
| Casters:               | 5" (127 mm) non-marking casters, 2 fixed, 2 locking swivel                                                           |
| Battery Type:          | Hot Swappable LIFEPO4: 460 / 920 wh<br>Sealed Lead Acid: 480 / 1200 wh                                               |
| Color:                 | Black Powder Coat                                                                                                    |
| Dimensions:            | 19" wide x 26" long x 30 - 48" high<br>(483 x 660 x 1763 - 1,219 mm                                                  |
| Weight:                | Hot Swappable Units (1 or 2 batteries): 97 / 109 lbs. (44.1 / 49.5 kg)<br>SLA Units: 116 / 167 lbs. (52.6 / 75.9 kg) |