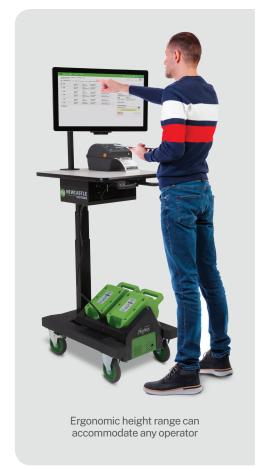

## Improved safety and comfort to accommodate any operator

The Apex Series Mobile Workstation with our new height-adjustable ergonomic mast raises the bar for workplace mobility and safety. This compact lightweight workstation provides mobile power to your devices including laptops, tablets, 1-2 LCDs or touchscreens, barcode printers, scanners and more for 8+ hours at a time.

This flexible workstation serves a vast range of industries on the production floor including aerospace, automotive, electronics, medical devices and anywhere that worker comfort and safety matters as much as productivity.