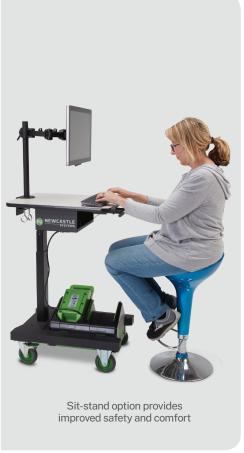

## Improved safety and comfort to accommodate any operator

The Apex Series Mobile Workstation with our new height-adjustable ergonomic mast raises the bar for workplace mobility and safety. This compact lightweight workstation provides mobile power to your devices including laptops, tablets, 1-2 LCDs or touchscreens, barcode printers, scanners and more for 8+ hours at a time.