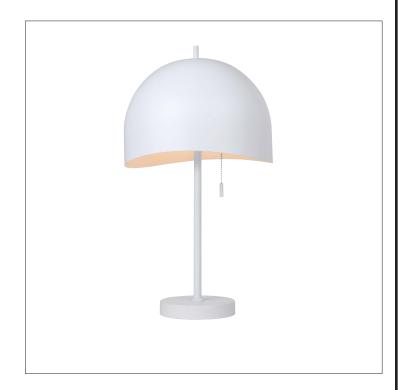

# **HENLEE Table Lamp**

part # ITL1122A21WH

## **General**

Size of fixture: 11 3/4" W x 21 3/4" H

Finish: matte white

Shade: matte white metal

Shade size: 11 3/4" W x 8 1/4" H Canopy size: 5 3/4" diameter

Lamping: 1 x 60W A bulb (not included)

Pull chain switch