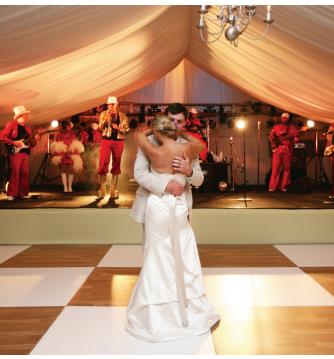

The CPDF Composite Laminate dance floor is available in four colors: New England Plank (a rich, wood color), Black and White. The running plank pattern of the New England Plank offers the upscale appearance of wood, but with the practicality and affordability of laminate. The black and white color options offer versatility for a variety of functions and occasions. An all-white dance floor is perfect for weddings. Or, create a black-and-white checkered dance floor for maximum drama!

With the exterior grade, moisture resistant, 3/4" plywood base, and its pressure treated composite laminate top, this is one of the most durable floors available. These sections also have a resin coated backing for extra protection from the elements. Make sure the dancing lasts all night with a CPDF Composite Laminate dance floor!