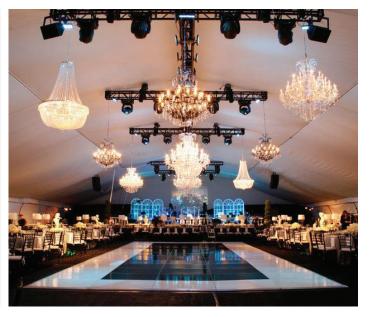

# Weight

58 lbs (26.3 kg) – 4 ft x 4 ft (1.2 m x 1.2 m)

Photo courtesy of Classic Party Rentals