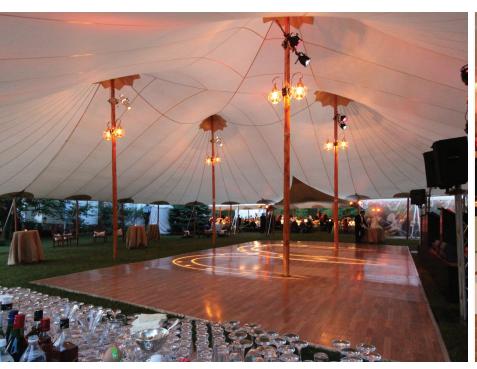

# Indoor/Outdoor, All-Purpose Laminate **Dance Floor**

A brand activation for 1,000, an estate wedding, or an outdoor charity gala; no matter the location our laminate-top dance floors are the perfect solution for providing an attractive and stable dance surface. These high-quality panels are water-, scratch- and weather-resistant and are so durable that they can last for years.

The CPDF Composite Laminate dance floor is available in four colors: New England Plank (a rich, wood color), Black and White. The running plank pattern of the New England Plank offers the upscale appearance of wood, but with the practicality and affordability of laminate. The black and white color options offer versatility for a variety of functions and occasions. An all-white dance floor is perfect for weddings. Or, create a black-and-white checkered dance floor for maximum drama!

With the exterior grade, moisture resistant, 3/4" plywood base, and its pressure treated composite laminate top, this is one of the most durable floors available. These sections also have a resin coated backing for extra protection from the elements. Make sure the dancing lasts all night with a CPDF Composite Laminate dance floor!