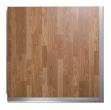

The CPDF Composite Laminate dance floor is available in four colors: New England Plank (a rich, wood color), Black and White. The running plank pattern of the New England Plank offers the upscale appearance of wood, but with the practicality and affordability of laminate. The black and white color options offer versatility for a variety of functions and occasions. An all-white dance floor is perfect for weddings. Or, create a black-and-white checkered dance floor for maximum drama!

**NEW ENGLAND PLANK** 

**BLACK** 