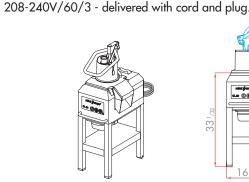

Select your options at the back page, F part.

| C TEC                 | HNICAL DATA                            |
|-----------------------|----------------------------------------|
| Output power          | 3HP                                    |
| Electrical data       | Three phase - 8.3 Amp                  |
| Speeds                | 425 and 850 rpm                        |
| Dimensions (H×L×W)    | 45" x 24" x 16"                        |
| Rate of recyclability | 95%                                    |
| Net weight            | 154 lbs                                |
| Nema #                | L15 - 20P                              |
| Reference             | CL 60 Pusher Series E<br>208-240V/60/3 |
| * D                   | d. Old Label                           |

## ELECTRICAL DATA

Specification sheet