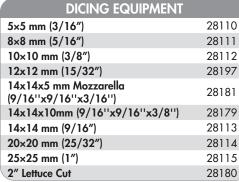

| FRENCH FRY EQUIPMEN    | Т     |
|------------------------|-------|
| 8x8 mm (5/16" x 5/16") | 28134 |
| 8x16 mm (5/16""x 5/8") | 28159 |
| 10x10 mm (3/8"x 3/8")  | 28135 |
| 10x16 mm (3/8" x 5/8") | 28158 |