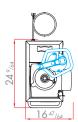

Select your options at the back page, F part.

| C TEC                 | HNICAL DATA                            |
|-----------------------|----------------------------------------|
| Output power          | 3HP                                    |
| Electrical data       | Three phase - 8.3 Amp                  |
| Speeds                | 425 and 850 rpm                        |
| Dimensions (H×L×W)    | 45" x 24" x 16"                        |
| Rate of recyclability | 95%                                    |
| Net weight            | 154 lbs                                |
| Nema #                | L15 - 20P                              |
| Reference             | CL 60 Pusher Series E<br>208-240V/60/3 |
| * D                   | d. Old Label                           |