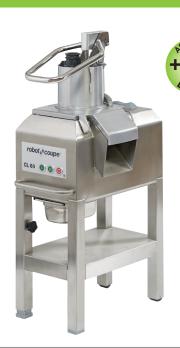

# **CL60 Pusher Feed Head**

Specification sheet

# **CL60 Pusher Feed Head**

Dicing and French Fries capability

### VEGETABLE PREPARATION FUNCTION

- Vegetable Preparation Machine equipped with 2 hoppers: 1 XL full moon hopper to accommodate a whole cabbage or up to 15 tomatoes and 1 cylindrical hopper for long, delicate vegetables. Exactitude pusher: reduction of tube diameter to cut up small ingredients.
- Removable continuous feed lead. Tilting of the feed heads in line with the motor base for space-saving.
- Reversible discharge plate for processing delicate produce.
- Lateral ejection facility for greater user comfort.
- Optimum size and height. CL60 is equipped with 2 wheels and a handle, guaranteeing very easy movement.
- Lever-activated auto restart (by the pusher)
- Lever-assisted facility requires less effort from the operator and increases output.
- Vertical pusher pressure exerted on vegetables to ensure uniform cuts.
- Large choice of 52 discs available.
- Included: 28064 (3mm) 1/8" slicing disc and 28058 (3mm) 1/8" grating disc and 2 disc racks.
- Stainless steel blades on slicing discs, blades on Julienne discs and grating discs are removable.
- 3 positions for optimum operator comfort. Lever-activated auto restart

### **SALES FEATURES**

CL 60 Pusher Feed Head is ideal for slicing, ripple cutting, grating, dicing, shredding and making french fries from all types of fruit and vegetables, as well as grating cheese, in very large quantities.

### **TECHNICAL FEATURES**

CL60 Pusher Feed Head - Three-phase. Power - 3HP. 2 speeds 425 and 850 rpm. Magnetic safety system, motor brake and leveractivated auto restart. This metal Vegetable Preparation Machine has a lateral ejection facility and is equipped with 2 hoppers: 1 XL full moon hopper, diameter: diameter 7", and integrated tube  $\varnothing$  21/4" and/or  $\varnothing$  1,5". Stainless steel motor base and chute. This model is equipped with with 2 wheels and a handle for easy movement. Suitable for up to 3000 covers per service. Included: 28064 (3mm) 1/8" slicing disc and 28058 (3mm) 1/8" grating disc and 2 disc racks. Large choice of 52 discs available.