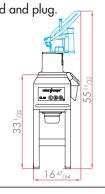

Select your options at the back page, F part.

| C TEC                 | HNICAL DATA                            |
|-----------------------|----------------------------------------|
| Output power          | 3HP                                    |
| Electrical data       | Three phase - 8.3 Amp                  |
| Speeds                | 425 and 850 rpm                        |
| Dimensions (H×L×W)    | 45" x 24" x 16"                        |
| Rate of recyclability | 95%                                    |
| Net weight            | 154 lbs                                |
| Nema #                | L15 - 20P                              |
| Reference             | CL 60 Pusher Series E<br>208-240V/60/3 |
| * D                   | d. Old Label                           |

## ELECTRICAL DATA

Specification sheet