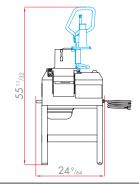

### **TECHNICAL FEATURES**

CL60 Pusher Feed Head - Three-phase. Power - 3HP. 2 speeds 425 and 850 rpm. Magnetic safety system, motor brake and leveractivated auto restart. This metal Vegetable Preparation Machine has a lateral ejection facility and is equipped with 2 hoppers: 1 XL full moon hopper, diameter: diameter 7", and integrated tube  $\varnothing$  21/4" and/or  $\varnothing$  1,5". Stainless steel motor base and chute. This model is equipped with with 2 wheels and a handle for easy movement. Suitable for up to 3000 covers per service. Included: 28064 (3mm) 1/8" slicing disc and 28058 (3mm) 1/8" grating disc and 2 disc racks. Large choice of 52 discs available.

Select your options at the back page, F part.

| C TEC                 | HNICAL DATA                            |
|-----------------------|----------------------------------------|
| Output power          | 3HP                                    |
| Electrical data       | Three phase - 8.3 Amp                  |
| Speeds                | 425 and 850 rpm                        |
| Dimensions (H×L×W)    | 45" x 24" x 16"                        |
| Rate of recyclability | 95%                                    |
| Net weight            | 154 lbs                                |
| Nema #                | L15 - 20P                              |
| Reference             | CL 60 Pusher Series E<br>208-240V/60/3 |
| * D                   | d. Old Label                           |