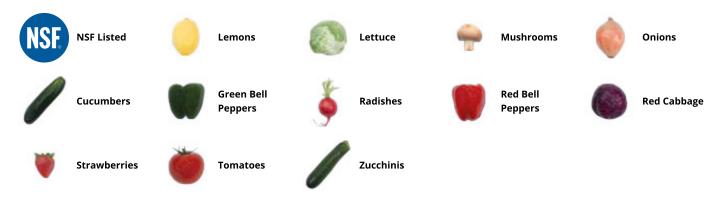

#### **Technical Data**

| Width             | 12 1/2 Inches                              |  |
|-------------------|--------------------------------------------|--|
| Depth             | 11 Inches                                  |  |
| Height            | 16 Inches                                  |  |
| Application       | Cucumbers<br>Onions<br>Peppers<br>Tomatoes |  |
| Features          | NSF Listed                                 |  |
| Installation Type | Countertop                                 |  |
| Material          | Cast Aluminum                              |  |

### **Certifications**