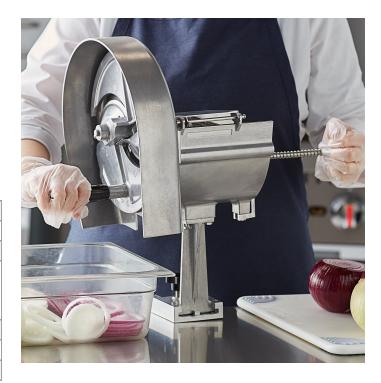

# Choice Food Prep ROTOSLICE 1/8" to 1/2" Adjustable Fruit / Vegetable Rotary Slicer

Item #407ROTOSLICE

## **Special Features**

- Adjustable configuration allows you to produce 1/8" to 1/2" slices of fruit or vegetables
- Razor-sharp stainless steel blades ensure clean, consistent cuts
- Made of durable cast aluminum
- Sturdy base and built-in guard guarantees safe operation
- Simple operation provides high product yield

#### **Technical Data**

| Width             | 12 1/2 Inches                              |  |
|-------------------|--------------------------------------------|--|
| Depth             | 11 Inches                                  |  |
| Height            | 16 Inches                                  |  |
| Application       | Cucumbers<br>Onions<br>Peppers<br>Tomatoes |  |
| Features          | NSF Listed                                 |  |
| Installation Type | Countertop                                 |  |
| Material          | Cast Aluminum                              |  |