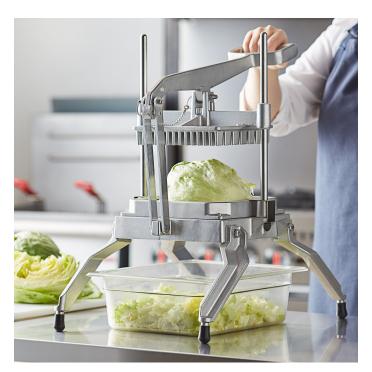

# Choice Food Prep LETCUT1 1" x 1" Square Lettuce Chopper

Item #407LETCUT1

#### **Special Features**

- Cut an entire cored head of lettuce into 1" x 1" squares in one stroke
- Razor sharp blades ensure clean, smooth cuts without bruising or browning
- Made of durable cast aluminum
- Even, four-legged base with nonskid rubber feet provide stability and protect countertops from scratching
- Pre-tensioned blade assembly is easy to change