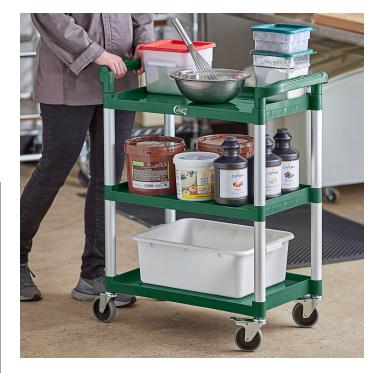

## **Choice Green Utility / Bussing Cart with Three Shelves - 32" x** 16"

Item #109CARTBUSGN

## **Special Features**

- Able to fit one bus tub per shelf
- Includes swivel casters, two with brakes
- Durable 24" x 16" plastic shelves with 13" clearance
- Dual-molded handles for great maneuverability from either side
- Easily assemble with only a rubber mallet (sold separately)

## **Technical Data**

| Color                 | Green                        |
|-----------------------|------------------------------|
| Features              | Lipped / Tub Shelves<br>Open |
| Frame Material        | Plastic                      |
| Handle                | With Handle                  |
| Material              | Plastic                      |
| Number of Shelves     | 3 Shelves                    |
| Shelf / Ledge Spacing | 13 Inches                    |
| Туре                  | Carts                        |
| Usage                 | Medium Duty                  |
| Wheel Type            | Standard                     |