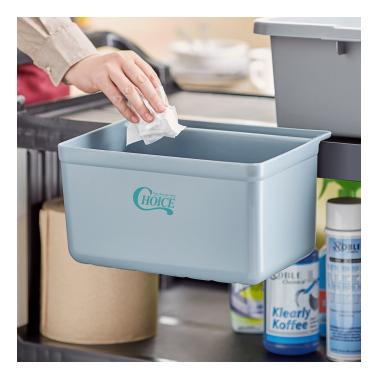

## **Choice 2.5 Gallon Gray Polyethylene Refuse Bin for Utility / Bussing Cart**

Item #109CARTBSSGY

## **Special Features**

- Ideal for picking up debris, storing janitorial supplies, or transporting various items
- Helps keep trash or other items separated from dishware
- Conveniently attaches to your Choice utility cart (sold separately)
- Compact, space-saving design
- Made from durable and easy-to-clean polyethylene