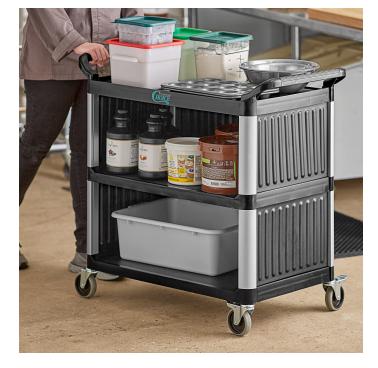

## Choice Black Utility / Bussing Cart with Three Shelves and Three Side Panels - 42" x 20"

Item #109BCRT3PLBK

## **Special Features**

- Able to fit 2 bus tubs per shelf
- Includes swivel casters, two with brakes
- Durable 31" x 19" plastic shelves with 13" clearance
- Dual molded handles for great maneuverability from either side
- Side panels ensure items are transported discreetly and securely

## **Technical Data**

| Length            | 42 Inches            |  |
|-------------------|----------------------|--|
| Width             | 20 Inches            |  |
| Height            | 38 Inches            |  |
| Shelf Length      | 31 Inches            |  |
| Shelf Width       | 19 Inches            |  |
| Adjustable Height | Fixed                |  |
| Assembly Options  | Assembly Required    |  |
| Capacity          | 450 lb.              |  |
| Cart Type         | Restaurant Bus Carts |  |
| Casters           | With Casters         |  |
|                   |                      |  |

## **Technical Data**

| Color                 | Black                |
|-----------------------|----------------------|
| Features              | Lipped / Tub Shelves |
| Frame Material        | Plastic              |
| Handle                | With Handle          |
| Material              | Plastic              |
| Number of Shelves     | 3 Shelves            |
| Shelf / Ledge Spacing | 13 Inches            |
| Туре                  | Carts                |
| Usage                 | Medium Duty          |
| Wheel Type            | Standard             |