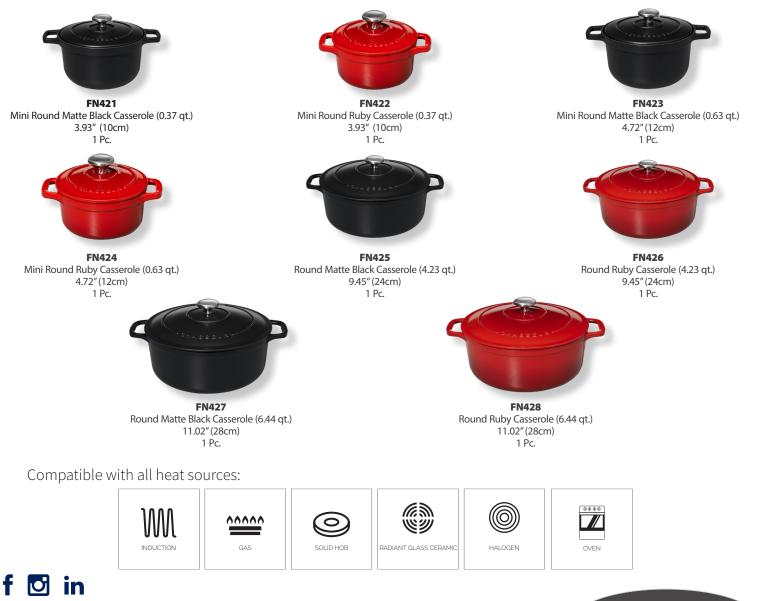

## Round & Oval Casserole Total: 8 SKUs

Mini cast iron casseroles give single servings a creative presentation- not only as the perfect vessel for any cuisine but also transcends beautifully to the table. The larger sized options are perfect for stews, soups and braised meats.