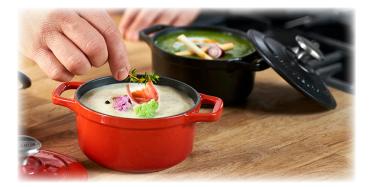

## Round & Oval Casserole Total: 8 SKUs

Mini cast iron casseroles give single servings a creative presentation- not only as the perfect vessel for any cuisine but also transcends beautifully to the table. The larger sized options are perfect for stews, soups and braised meats.