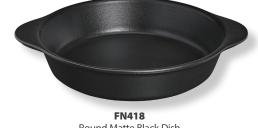

## Round & Oval Dish

Enameled cast iron is perfect for sautéing, roasting and stewing – it warms gradually, heats evenly and retains heat for a long time.

**FN417** Round Matte Black Dish 5.9" (15 cm) 1 Pc.

Round Matte Black Dish 7.08" (18cm) 1 Pc.

**FN419** Oval Matte Black Dish 7.87" (20cm) 1 Pc.

FN420 Oval Matte Black Dish 10.82" (27.5cm) 1 Pc.

Compatible with all heat sources:

www.cardinalfoodservice.com 973- 628-0900