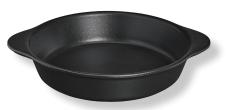

## Round & Oval Dish

Enameled cast iron is perfect for sautéing, roasting and stewing – it warms gradually, heats evenly and retains heat for a long time.

**FN417** Round Matte Black Dish 5.9" (15 cm) 1 Pc.

Round Matte Black Dish 7.08" (18cm) 1 Pc.

**FN419** Oval Matte Black Dish 7.87" (20cm) 1 Pc.

FN420 Oval Matte Black Dish 10.82" (27.5cm) 1 Pc.

Compatible with all heat sources:

www.cardinalfoodservice.com 973- 628-0900