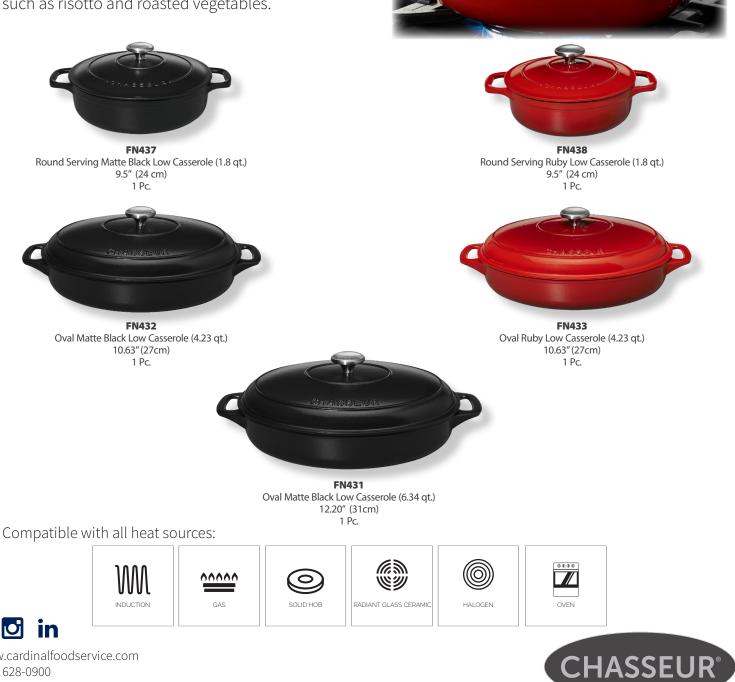

## **Round & Oval Low Casserole** Total: 5 SKUs

The round and oval low casseroles are the ultimate multi-use pan. The stylish lidded casserole is perfect for creating one dish meals and the perfect vessels for sides such as risotto and roasted vegetables.