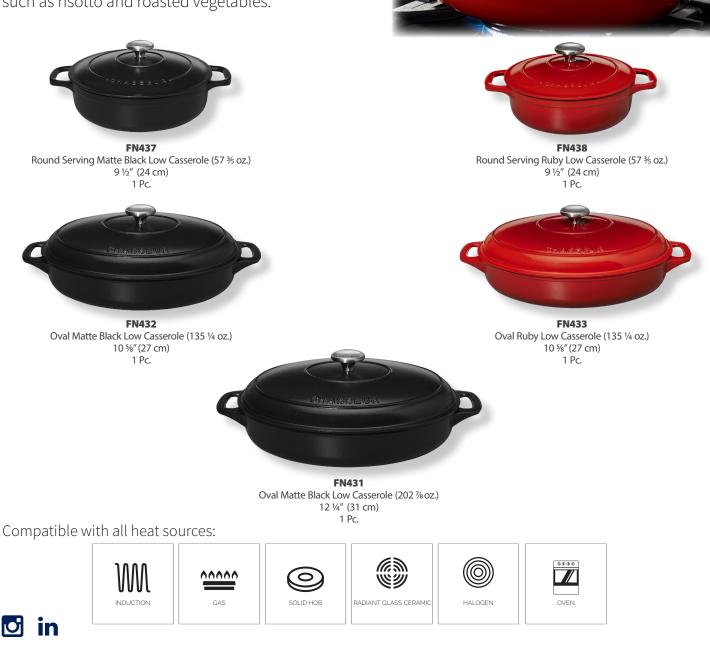

## Round & Oval Low Casserole Total: 5 SKUs

The round and oval low casseroles are the ultimate multi-use pan. The stylish lidded casserole is perfect for creating one dish meals and the perfect vessels for sides such as risotto and roasted vegetables.