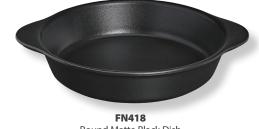

# Round & Oval Dish

Enameled cast iron is perfect for sautéing, roasting and stewing – it warms gradually, heats evenly and retains heat for a long time.

**FN417** Round Matte Black Dish 5 %" (15 cm) 1 Pc.

Round Matte Black Dish 7 <sup>1</sup>/<sub>6</sub>" (18 cm) 1 Pc.

FN419 Oval Matte Black Dish 7 %" (20 cm) 1 Pc. FN420

**FN420** Oval Matte Black Dish 10 <sup>13</sup>/<sub>6</sub>" (27 ½ cm) 1 Pc.