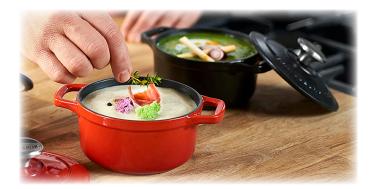

## Round & Oval Casserole Total: 8 SKUs

Mini cast iron casseroles give single servings a creative presentation- not only as the perfect vessel for any cuisine but also transcends beautifully to the table. The larger sized options are perfect for stews, soups and braised meats.