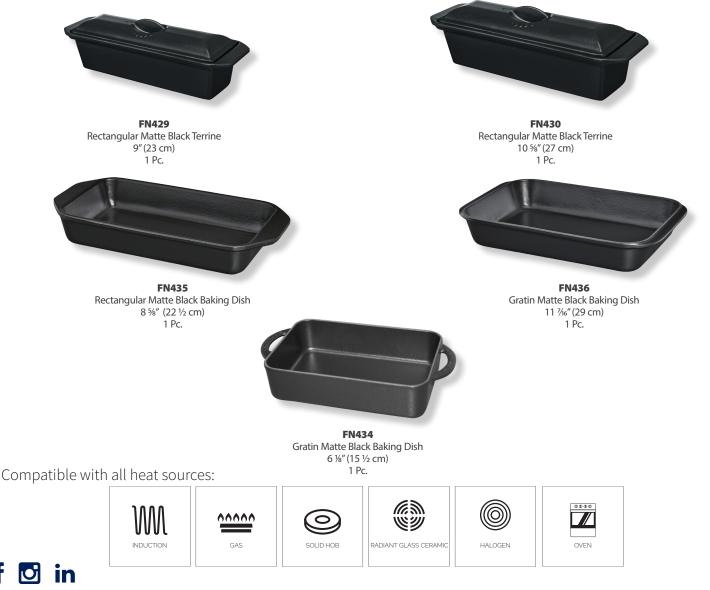

# Terrine • Rectangle • Gratin

The rectangular and gratin dishes make perfect casseroles and lasagnas. This multi-use item can serve as trendy vessels to serve desserts like creme bruleé.

The two terrine sizes are not only essential for slowly cooking pâtés but make great pans for meat loafs and small casseroles.