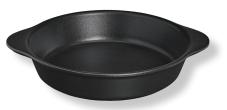

# Round & Oval Dish

Enameled cast iron is perfect for sautéing, roasting and stewing – it warms gradually, heats evenly and retains heat for a long time.

**FN417** Round Matte Black Dish 5 %" (15 cm) 1 Pc.

Round Matte Black Dish 7 <sup>1</sup>/<sub>6</sub>" (18 cm) 1 Pc.

FN419 Oval Matte Black Dish 7 %" (20 cm) 1 Pc. FN420

**FN420** Oval Matte Black Dish 10 <sup>13</sup>/<sub>6</sub>" (27 ½ cm) 1 Pc.