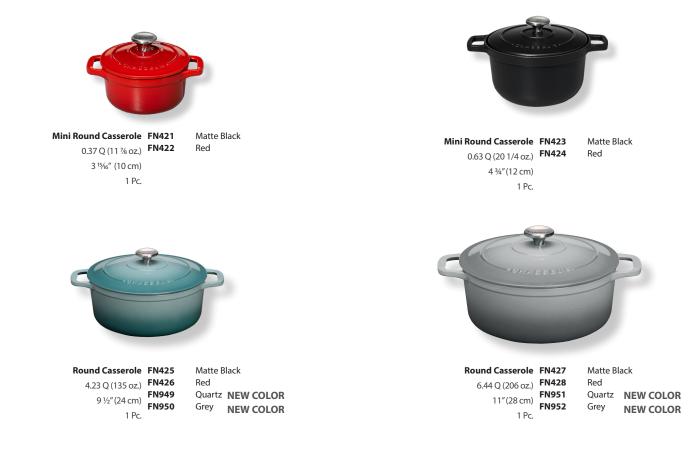

## Round & Oval Casserole Total: 8 SKUs

Mini cast iron casseroles give single servings a creative presentation- not only as the perfect vessel for any cuisine but also transcends beautifully to the table. The larger sized options are perfect for stews, soups and braised meats.