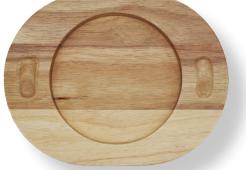

# Trivets Total: 3 SKUs

Trivets are made from durable Rubberwood. They have impressions on both ends of the trivet and on on the top and bottom for easy serving and clearing off the table.

**FN976** Round Trivet 10" 6 Pc.

**FN977** Oval Trivet L: 11 ½" W: 10" 6 Pc.

**FN978** Oval Trivet L: 13" W: 8 ½" 6 Pc.