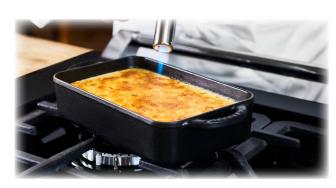

# Terrine • Rectangle • Gratin

The rectangular and gratin dishes make perfect casseroles and lasagnas. This multi-use item can serve as trendy vessels to serve desserts like creme bruleé.

The two terrine sizes are not only essential for slowly cooking pâtés but make great pans for meat loafs and small casseroles.