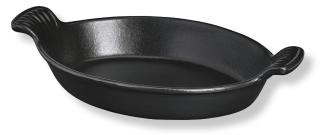

## Round & Oval Casserole Total: 8 SKUs

Mini cast iron casseroles give single servings a creative presentation- not only as the perfect vessel for any cuisine but also transcends beautifully to the table. The larger sized options are perfect for stews, soups and braised meats.

## Round & Oval Low Casserole Total: 5 SKUs

The round and oval low casseroles are the ultimate multi-use pan. The stylish lidded casserole is perfect for creating one dish meals and the perfect vessels for sides such as risotto and roasted vegetables.