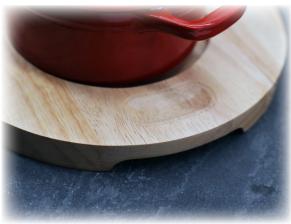

# Trivets Total: 3 SKUs

Trivets are made from durable Rubberwood. They have impressions on both ends of the trivet and on on the top and bottom for easy serving and clearing off the table.

**FN976** Round Trivet 10" 6 Pc.

## Arc Cardinal Items that Fit Trivets

Items that Fit FN977 (Oval Trivet) FN417- Round Matte Black Dish 5 <sup>7</sup>/<sub>8</sub>" (15 cm) FN418- Round Matte Black Dish 7 <sup>1</sup>/<sub>6</sub>" (18 cm) Items that Fit FN978 (Oval Trivet) FN419- Oval Matte Black Dish 7 %" x 5 % (20 cm)