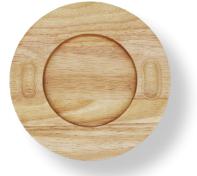

# Trivets Total: 3 SKUs

Trivets are made from durable Rubberwood. They have impressions on both ends of the trivet and on on the top and bottom for easy serving and clearing off the table.

**FN976** Round Trivet 10" 6 Pc.

**FN977** Oval Trivet L: 11 ½" W: 10" 6 Pc.

**FN978** Oval Trivet L: 13" W: 8 ½" 6 Pc.