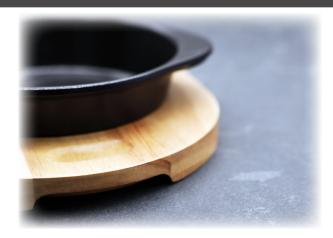

# Trivets Total: 3 SKUs

Trivets are made from durable Rubberwood. They have impressions on both ends of the trivet and on on the top and bottom for easy serving and clearing off the table.

**FN976** Round Trivet 10" 6 Pc.

#### Items that Fit FN976 (Round Trivet)

FN421- Mini Round Matte Black Casserole 0.37 Q (11 % oz.)
FN422- Mini Round Matte Ruby Casserole 0.37 Q (11 % oz.)
FN423- Mini Round Matte Black Casserole 0.63 Q (20 ¼ oz.)
FN424- Mini Round Matte Ruby Casserole 0.63 Q (20 ¼ oz.)
P0310- Smart Cuisine Creme Brulee Dish (9 ½ oz.)
FJ821- Capitale French Onion Soup Crock Bowl (12 oz.)