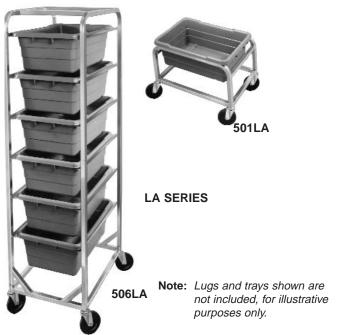

## MOBILE LUG RACKS ALUMINUM CONSTRUCTION

All welded construction insures long and dependable service of each rack.

| ITEM NO.: |  |
|-----------|--|
| QUANTITY: |  |
| JOB NAME: |  |
| SPEC NO.: |  |

<u>Applications</u>: U\_R Series are multi-purpose racks for holding storing and transporting a variety of trays, pans, dough boxes, tote boxes and lugs. LA Series are designed to hold Channel polyethylene lugs.

**LA** Series are 1-1/2" extruded aluminum angle heli-arc welded to frame. Lip load design.

<u>Frame and Cross Supports</u>: U\_R and LA Series vertical and horizontal frame sections are 1" extruded aluminum tubing.

| Model | Spacing/<br>Shelves | Н      | w   | D      | Wt. |
|-------|---------------------|--------|-----|--------|-----|
| ULR3  | 91/2"/ 3 Shelves    | 371/2" | 21" | 281/2" | 18  |

| Model | Capacity | Н      | W   | D   | Wt. |
|-------|----------|--------|-----|-----|-----|
| 506LA | 6 Lugs   | 701/2" | 19" | 26" | 24  |
| 504LA | 4 Lugs   | 54"    | 19" | 26" | 20  |
| 503LA | 3 Lugs   | 401/2" | 19" | 26" | 18  |
| 502LA | 2 Lugs   | 291/2" | 19" | 26" | 16  |
| 501LA | 1 Lugs   | 16"    | 19" | 26" | 15  |