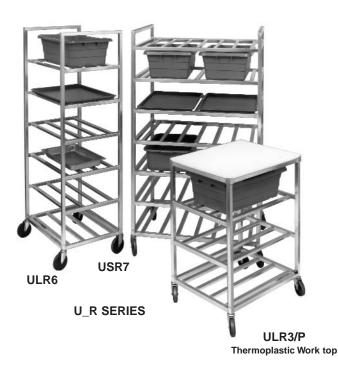

## MOBILE LUG RACKS ALUMINUM CONSTRUCTION

All welded construction insures long and dependable service of each rack.

| ITEM NO.: |  |
|-----------|--|
| QUANTITY: |  |
| JOB NAME: |  |
| SPEC NO.: |  |

<u>Applications</u>: U\_R Series are multi-purpose racks for holding storing and transporting a variety of trays, pans, dough boxes, tote boxes and lugs. LA Series are designed to hold Channel polyethylene lugs.

<u>Construction</u>: Heavy duty, high tensile extruded aluminum. Type 6063-T5 alloy. Lifetime guarantee against rust.

<u>Tray Slides</u>: U\_R Series are tubular extruded aluminum heli-arc welded to frame. Bottom load design.

Pan Stop (009)
Sway Bracing (008)
Push Handle (PH-LRA)
Work Top - Aluminum (/A)
Work Top - Thermoplastic (/P)
506LA Available Knockdown (/KD)

|       | Spacing/                      |        |     |        |     |
|-------|-------------------------------|--------|-----|--------|-----|
| Model | Shelves                       | Н      | W   | D      | Wt. |
| ULR6  | 91/2"/ 6 Shelves              | 701/4" | 21" | 281/2" | 30  |
| USR7  | 8 <sup>3/4</sup> "/ 7 Shelves | 701/4" | 40" | 281/2" | 55  |

| Model | Spacing/<br>Shelves | Н      | w   | D      | Wt. |
|-------|---------------------|--------|-----|--------|-----|
| ULR3  | 91/2"/ 3 Shelves    | 371/2" | 21" | 281/2" | 18  |

| Model | Capacity | Н      | W   | D   | Wt. |
|-------|----------|--------|-----|-----|-----|
| 506LA | 6 Lugs   | 701/2" | 19" | 26" | 24  |
| 504LA | 4 Lugs   | 54"    | 19" | 26" | 20  |
| 503LA | 3 Lugs   | 401/2" | 19" | 26" | 18  |
| 502LA | 2 Lugs   | 291/2" | 19" | 26" | 16  |
| 501LA | 1 Lugs   | 16"    | 19" | 26" | 15  |