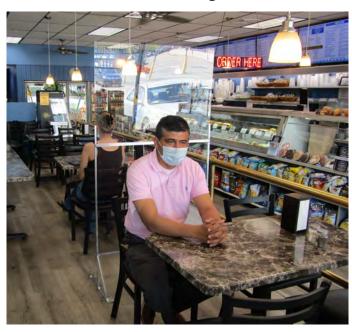

## SOCIAL DISTANCING DIVIDERS

Channel's social distancing floor dividers offer a safe, functional and convenient solution for restaurants, offices, assisted living, and other crowded spaces where person-to-person interaction is necessary.

## **SDDF-3670**

- Heliarc, all-welded, high tensile strength, extruded aluminum construction with U-Channel aluminum framing.
- Large, clear acrylic maximizes visibility and allows broad, open lines of sight.
- Ideal for social and safe distancing, or separation of people, tables, desks and spaces in restaurants, offices, assisted living facilities, etc.

\*\*Custom Sizes Available\*\*

- 36"W x 70"H, with 10" open space below divider.
- Two 16"L feet for stable and balanced positioning.
- Lightweight and durable for easy, quick and versatile installation.
- Space conscious "nesting" design for ease of storage.
- Easy to clean and maintain.
- Lifetime guarantee against rust.