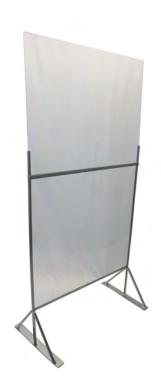

## **SDDF-3670**

- Heliarc, all-welded, high tensile strength, extruded aluminum construction with U-Channel aluminum framing.
- Large, clear acrylic maximizes visibility and allows broad, open lines of sight.
- Ideal for social and safe distancing, or separation of people, tables, desks and spaces in restaurants, offices, assisted living facilities, etc.

\*\*Custom Sizes Available\*\*

- 36"W x 70"H, with 10" open space below divider.
- Two 16"L feet for stable and balanced positioning.
- Lightweight and durable for easy, quick and versatile installation.
- Space conscious "nesting" design for ease of storage.
- Easy to clean and maintain.
- Lifetime guarantee against rust.