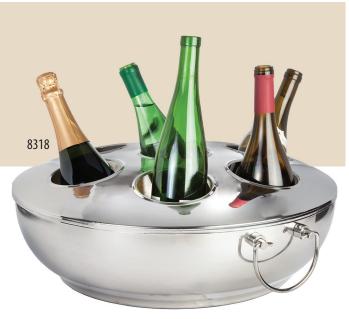

# 8318 Celebration Seven-Bottle Double-Wall Cooler With Lid

This extra large double-wall tub cooler, of high-polished stainless steel, keeps bottles in direct contact with ice. The seven-cavity lid positions all bottles equidistant from one another. Hinged handles. Flat base. Stands 7-3/4" high (with lid knob), 20-1/4" wide (w/handles), 19" (outer dia. bowl itself). Pkg. Code: BX .

Imprint area on lid: 2-1/2" x 2-1/2", on side: 2" x 1-1/2". Metal Laser.