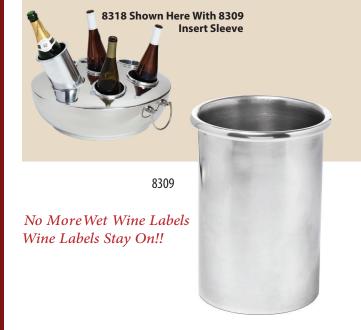

### 8309 High Polish Aluminum Insert Sleeve for #8318

This sealed high polish aluminum sleeve drops into the welded cavities of the Celebration Seven-Bottle Coolers. These sleeves will enhance the overall durability of the units even after repeated use in a commercial environment. 6" H, 4-3/8" dia. Pkg. Code: BU Imprint area: 2" x 2". Metal Laser.

# 8318 Celebration Seven-Bottle Double-Wall Cooler With Lid

This extra large double-wall tub cooler, of high-polished stainless steel, keeps bottles in direct contact with ice. The seven-cavity lid positions all bottles equidistant from one another. Hinged handles. Flat base. Stands 7-3/4" high (with lid knob), 20-1/4" wide (w/handles), 19" (outer dia. bowl itself). Pkg. Code: BX .