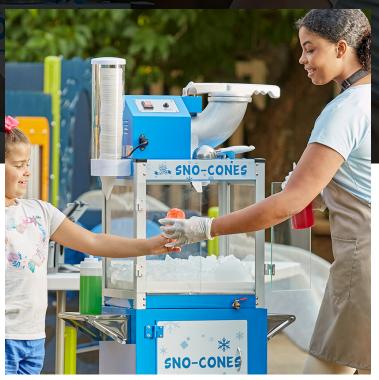

# Carnival King Royalty Series SCM350R Reinforced Cabinet Sno-Cone Machine with Cup Dispenser

Item #382SCM350R

### Notes & Details

Bring a carnival favorite to any concession stand, snack bar, ice cream parlor, or fair cart with this Carnival King Royalty Series SCM350R reinforced cabinet sno-cone machine with removable cup dispenser! Whether you're working with cube or chunk ice, this impressive high-capacity machine effectively processes up to 500 lb. of ice per hour so you can keep up with the busiest rushes. To make serving as easy as possible, an attached cup dispenser holds 8 oz. sno-cone cups. The cabinet holds up to 40 lb. (550 oz.) of processed ice, giving you the flexibility to store extra ice to prepare orders quickly on busy days. This unit helps you serve refreshing and tasty treats all summer long!

The backbone of this snow cone machine is its powerful 1/3 hp motor that delivers speeds of 1700 RPM. High-visibility tempered glass doors and acrylic panels, as well as the removable cup dispenser and decal help merchandise the freshly processed ice. The die-cast aluminum horn, cutting head, and pusher with micro safety switch as well as the stainless steel blades provide you with a durable construction that's guaranteed to last. A safety reset button prevents accidental startup to help protect employees, while a slanted bottom, front-mounted drain valve and draining hose make cleaning a breeze. A 6-8 oz. stainless steel scoop is included for easy and sanitary service. A 120V electrical connection is required for operation.