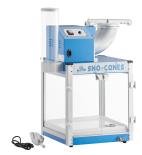

# Carnival King Royalty Series SCM350R Reinforced Cabinet Sno-Cone Machine with Cup Dispenser

Item #382SCM350R

#### **Features**

- Great addition to concession stands, snack bars, ice cream parlors, or fair carts
- Powerful 1/3 hp motor processes up to 500 lb. of ice per hour
- High-visibility, tempered glass door and acrylic panels with durable aluminum frame
- · Heavy-duty design with die-cast aluminum horn, cutting head, and pusher with ergonomic handle
- Slanted bottom with front-mounted drain valve and draining hose; 120V, 1/3 hp, 1700 rpm