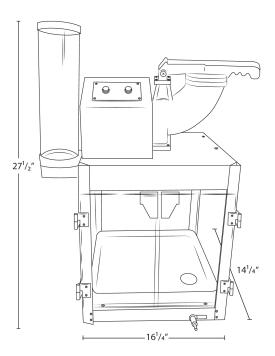

## Technical Data

| Width         | 16 1/4 Inches       |
|---------------|---------------------|
| Depth         | 14 1/4 Inches       |
| Height        | 27 1/2 Inches       |
| Amps          | 2.8 Amps            |
| Hertz         | 60 Hz               |
| Voltage       | 120 Volts           |
| Wattage       | 350 Watts           |
| Horn Material | Cast Aluminum       |
| Horsepower    | 1/3 hp              |
| Output        | 500 Pounds Per Hour |

#### Plan View